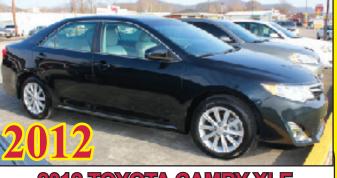

2006 CHEVROLET MALIBU LT
V-6 WITH ONLY 55,000 MILES! NEW TIRES!
"A PERFECT FAMILY CAR!" COME BY & TEST DRIVE!

**2012 TOYOTA CAMRY XLE**4-DOOR, 4-CYL., AUTOMATIC, LOADED! ONE OWNER!
LIKE NEW! ONLY 17,000 MILES! FINANCING AVAILABLE!