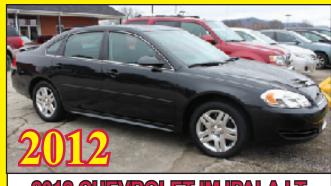

2005 GMC SIERRA SLE EX-CAE FIBERGLASS TOPPER, RUNNING BOARDS! 5.3 ENGINE, Z-71. GOOD MILES! SHARP TRUCK!

**2012 CHEVROLET IMJPALA LT**4-DOOR! ONE OWNER! ONLY 19,000 MILES!
LOADED! LIKE NEW! FINANCING AVAILABLE!