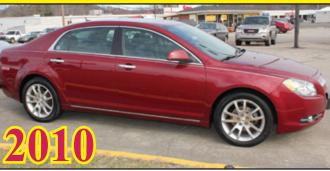

**2010 CHEVROLET MALIBU LTZ**4-DOOR, LEATHER, MOON ROOF! ONLY 37,000 MILES!
5-YEAR/100,000 MILES GM FACTORY WARRANTY!

2007 CHEVY EXCAB PICKUP
V-8 AUTOMATIC, 2WD. "A PERFECT FAMILY CAR!"
STOP BY AND TEST DRIVE!