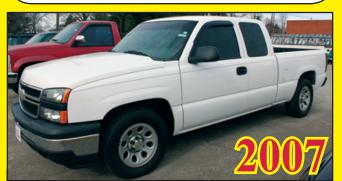

**2010 CHEVROLET MALIBU LTZ**4-DOOR, LEATHER, MOON ROOF! ONLY 37,000 MILES!
5-YEAR/100,000 MILES GM FACTORY WARRANTY!

2007 CHEVY EXCAB PICKUP
V-8 AUTOMATIC, 2WD. "A PERFECT FAMILY CAR!"
STOP BY AND TEST DRIVE!