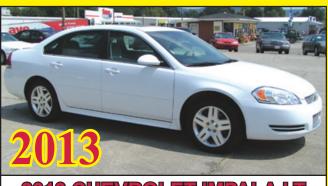

2004 FORD RANGER XLT

AUTOMATIC WITH EXTENDED CAB AND BED LINER!

A SHARP 6-CYLINDER TRUCK! COME AND SEE!

2013 CHEVROLET IMPALA LT 4-DOOR, V-6, MOON ROOF! LOADED! ONLY 31K MILES! "BEST BUY TODAY!" FINANCING AVAILABLE!