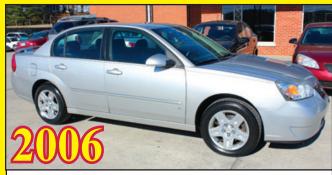

2006 CHEVROLET MALIBU LT
V-6 WITH ONLY 55,000 MILES! NEW TIRES!
"A PERFECT FAMILY CAR!" COME BY & TEST DRIVE!

**2012 TOYOTA CAMRY XLE**4-DOOR, 4-CYL., AUTOMATIC, LOADED! ONE OWNER!
LIKE NEW! ONLY 17,000 MILES! FINANCING AVAILABLE!