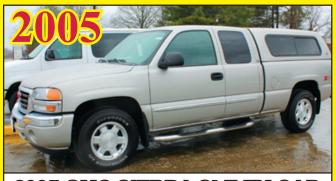

2005 GMC SIERRA SLE EX-CAE FIBERGLASS TOPPER, RUNNING BOARDS! 5.3 ENGINE, Z-71. GOOD MILES! SHARP TRUCK!

**2012 CHEVROLET IMJPALA LT**4-DOOR! ONE OWNER! ONLY 19,000 MILES!
LOADED! LIKE NEW! FINANCING AVAILABLE!