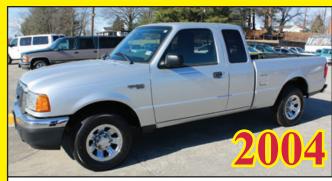

2004 FORD RANGER XLT

AUTOMATIC WITH EXTENDED CAB AND BED LINER!

A SHARP 6-CYLINDER TRUCK! COME AND SEE!

2013 CHEVROLET IMPALA LT 4-DOOR, V-6, MOON ROOF! LOADED! ONLY 31K MILES! "BEST BUY TODAY!" FINANCING AVAILABLE!