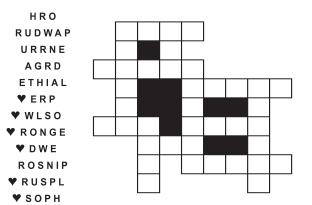

41

35 Indigent

HRO RUDWAP

Unscramble these twelve letter strings to form each into an ordinary word (ex.  ${\tt HAGNEC}$  becomes  ${\tt CHANGE}$  ). Prepare to use only ONE word from any marked ( f v ) letter string as each unscrambles into more than one word (ex. ♥ RATHE becomes HATER or EARTH or HEART). Fit each string's word either across or down to knot all twelve strings together.