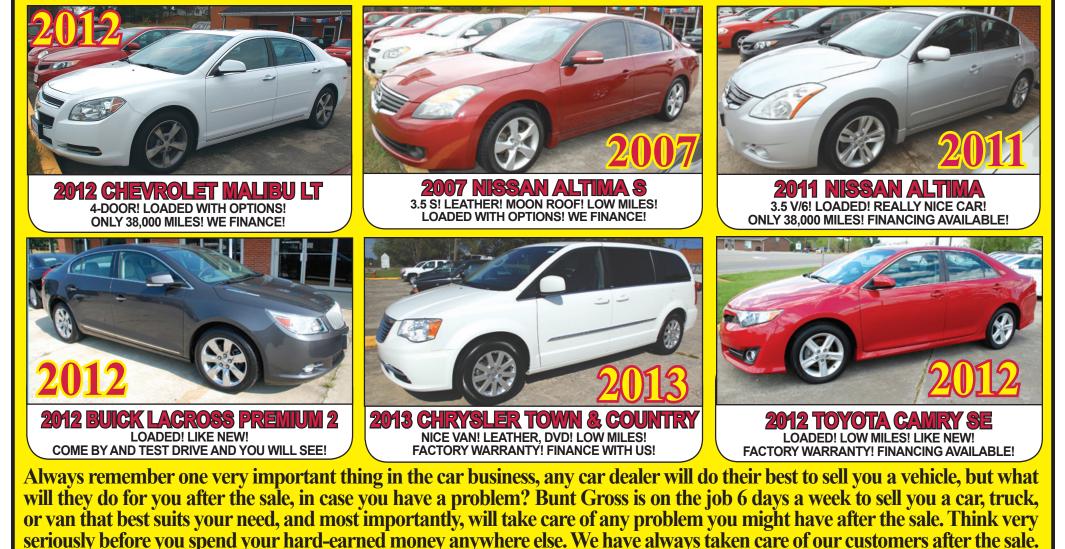

0

**2011 TOYOTA CAMRY** AUTO, LOADED! ONLY 24,000 MILES! WE FINANCE! STOP & SEE THIS ONE!

**2013 TOWN & COUNTRY VAN** 7-PASSENGER CHRYSLER VAN! DVD! LEATHER! WELL EQUIPPED! PERFECT FAMILY CAR! GOOD MILES!

013 CHEVROLET SILVERADO 4X4 CREW CAB! WELL EQUIPPED! STOP BY AND **TEST DRIVE THIS TRUCK-CAR COMBINATION!** 

**2013 FORD FUSION SE** 4-DOOR, LOADED! ONLY 33,000 MILES! FACTORY WARRANTY! FINANCING AVAILABLE!