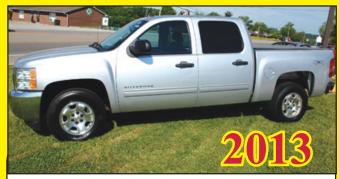

013 CHEVROLET SILVERADO 4X4 CREW CAB! WELL EQUIPPED! STOP BY AND **TEST DRIVE THIS TRUCK-CAR COMBINATION!** 

**2013 FORD FUSION SE** 4-DOOR, LOADED! ONLY 33,000 MILES! FACTORY WARRANTY! FINANCING AVAILABLE!