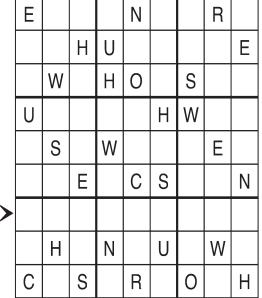

## Letter Box Thistle

Place a letter in the empty boxes in such a way that each row across, each column down and each small 9-box square contains all of the letters listed above the diagram. When completed, the row indicated will spell out a word or words.

### CEHNORSUW

© 2012 King Features Synd., Inc.