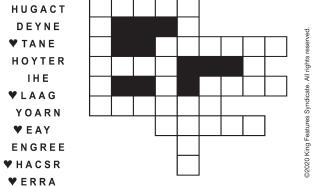

Unscramble these twelve letter strings to form each into an ordinary word (ex.  ${\tt HAGNEC}$  becomes  ${\tt CHANGE}$  ). Prepare to use only ONE word from any marked (  $f \Psi$  ) letter string as each unscrambles into more than one word (ex. ♥ RATHE becomes HATER or EARTH or HEART ). Fit each string's word either across or down to knot all twelve strings together.