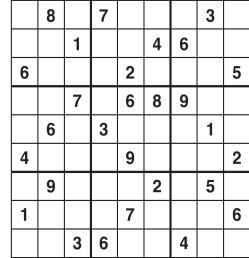

# Weekly **SUDOKU**

by Linda Thistle

Place a number in the empty boxes in such a way that each row across, each column down and each small 9-box square contains all of the numbers from one to nine

### **DIFFICULTY THIS WEEK:** ◆◆◆

♦ Moderate ♦ ♦ Challenging ♦♦♦ HOO BOY!

© 2020 King Features Synd., Inc