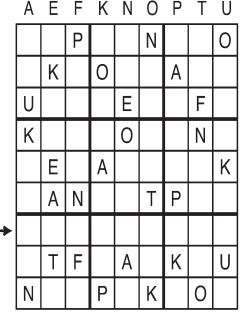

### by Linda Letter Box Thistle

Armload

Backload

Boatload

Carload

Place a letter in the empty boxes in such a way that each row across, each column down and each small 9-box square contains all of the letters listed above the diagram. When completed, the row indicated will spell out a word or words.

© 2010 King Features Synd., Inc.