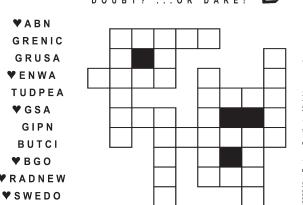

© 2020 King Features Synd., Inc.

Unscramble these twelve letter strings to form each into an ordinary word (ex.  ${\tt HAGNEC}$  becomes  ${\tt CHANGE}$  ). Prepare to use only ONE word from any marked (♥) letter string as each unscrambles into more than one word (ex. ♥ RATHE becomes HATER or EARTH or HEART ). Fit each

# string's word either across or down to knot all twelve strings together. CODED RIDDLE Change each letter to the one that comes immediately BEFORE it in the alphabet to find a riddle and its answer. Here's a copy of the alphabet to guide you: XIBU EP ZPV HFU XIFO ZPV DSPTT EPH BOE B DBMDVMBUPS? B GSJFOE ZPV DBO DPVOU PO.