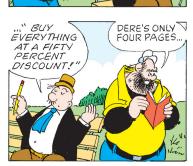

THOSE FOUR PAGES ARE WORTH THEIR

9. Valentine shape, often \_\_ \_\_ \_\_

8. Kangaroo's pocket

10. Highly skilled

ARIES (March 21 to April 19) Cupid is strong in the Aries aspect this week, with the cherub opening romantic possibilities for single Lambs, and strengthening ties 'twixt loving pairs already in a caring relationship. TAURUS (April 20 to May 20) Your dramatic flair might make things more interesting as you recount an event to your colleagues.