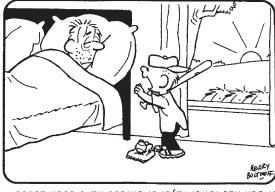

#### **DIFFICULTY THIS WEEK:** ◆◆◀

♦ Moderate ♦ ♦ Challenging ♦♦♦ HOO BOY!

© 2020 King Features Synd., Inc

Find at least six differences in details between panels

5. Sun has fewer rays. 6. Shrubs have been added. Differences: 1. Rug is missing. 2. Hat is backward. 3. Blanket is shorter. 4. Man's hair is different.