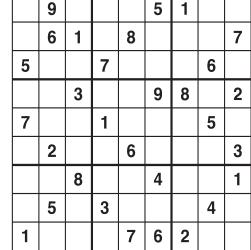

# Weekly **SUDOKU**

by Linda Thistle

Place a number in the empty boxes in such a way that each row across, each column down and each small 9-box square contains all of the numbers from one to nine

#### **DIFFICULTY THIS WEEK:** ◆◆◀

♦ Moderate ♦ ♦ Challenging ♦♦♦ HOO BOY!

© 2020 King Features Synd., Inc

Find at least six differences in details between panels

5. Sun has fewer rays. 6. Shrubs have been added. Differences: 1. Rug is missing. 2. Hat is backward. 3. Blanket is shorter. 4. Man's hair is different.