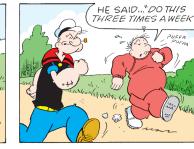

n also takes a welcome turn.

CAPRICORN (December 22 to January 19) Patience pays off, as that onceoverwhelming work situation continues to become easier to handle on a one-by-one basis. Look for positive news from a colleague.

**AQUARIUS** (January 20 to February 18) It might be a good idea to take more time to reassess your next move in working out a complex situation. You could benefit from a new perspective on the matter.

PISCES (February 19 to March 20) You might want to consider making time to discuss a change of plans with everyone concerned. Be prepared to explain your actions. Also be prepared to listen to alternatives.

BORN THIS WEEK: You have a strong sense of what is right, and you try to work from that foundation. Friends see you as

(c) 2020 King Features Synd., Inc.















I HIT THE WOODFIELD FAIR TRIFECTA, TINKER! I WON THE GREASED POLE-CLIMBIN' CONTEST.





## **Amber Waves**













### Letter Box Thistle Place a letter in the empty boxes in such a way

Dinosaur

Elephant

Giraffe

Goats

that each row across, each column down and each small 9-box square contains all of the letters listed above the diagram. When completed, the row indicated will spell out a word or words.



© 2010 King Features Synd., Inc.