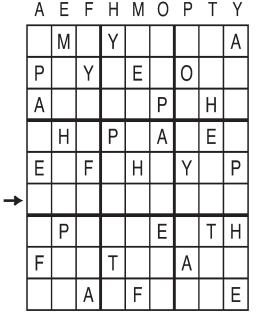

### Letter Box Thistle Place a letter in the empty boxes in such a way

Dinosaur

Elephant

Giraffe

Goats

that each row across, each column down and each small 9-box square contains all of the letters listed above the diagram. When completed, the row indicated will spell out a word or words.