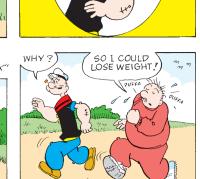

also takes a welcome turn.

CAPRICORN (December 22 to January 19) Patience pays off, as that onceoverwhelming work situation continues to become easier to handle on a one-by-one basis. Look for positive news from a colleague.

**AQUARIUS** (January 20 to February 18) It might be a good idea to take more time to reassess your next move in working out a complex situation. You could benefit from a new perspective on the matter.

PISCES (February 19 to March 20) You might want to consider making time to discuss a change of plans with everyone concerned. Be prepared to explain your actions. Also be prepared to listen to alternatives.

BORN THIS WEEK: You have a strong sense of what is right, and you try to work from that foundation. Friends see you as

(c) 2020 King Features Synd., Inc.















I HIT THE WOODFIELD FAIR TRIFECTA, TINKER! I WON THE GREASED POLE-CLIMBIN' CONTEST.





## **Amber Waves**













### Letter Box Thistle Place a letter in the empty boxes in such a way

Dinosaur

Elephant

Giraffe

Goats

that each row across, each column down and each small 9-box square contains all of the letters listed above the diagram. When completed, the row indicated will spell out a word or words.



© 2010 King Features Synd., Inc.