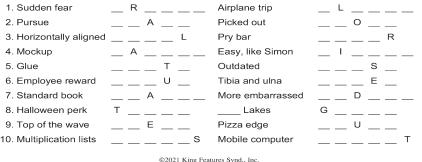

### Even Exchange by Ponna Pettman Each numbered row contains two clues and two 6-letter answers. The two answers differ from each

GCO

ECISIN

♥ TECDI

other by only one letter, which has already been inserted. For example, if you exchange the A from M $\Delta$ STER for an I, you get MISTER. Do not change the order of the letters.