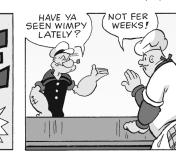

WIMPY!

Oifferences: Cap is reversed. 2. Star is moved. 3. Sleeve is shorter. I. Hand is moved. 5. Cuffs are missing. 6. Shirt is different. I HEARED HE'S BIN ON A STRICT

Weekly **SUDOKU** 

by Linda Thistle