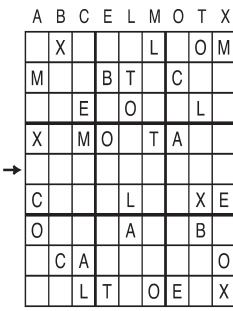

### by Linda Letter Box Thistle

Place a letter in the empty boxes in such a way that each row across, each column down and each small 9-box square contains all of the letters listed above the diagram. When completed, the row indicated will spell out a word or words.