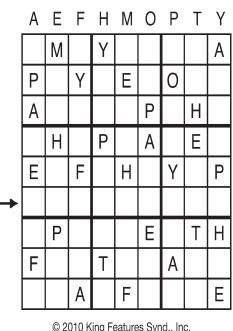

## by Linda Letter Box Thistle

©2021 King Features Syndicate, Inc. All rights reserved

Place a letter in the empty boxes in such a way that each row across, each column down and each small 9-box square contains all of the letters listed above the diagram. When completed, the row indicated will spell out a word or words.

© 2010 King Features Synd., Inc