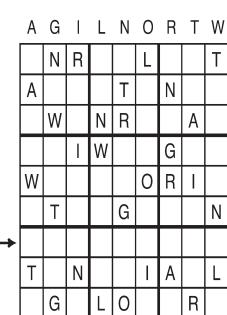

# Letter Box Thistle

©2021 King Features Syndicate, Inc. All rights reserved

that each row across, each column down and each small 9-box square contains all of the letters listed above the diagram. When completed, the row

Place a letter in the empty boxes in such a way indicated will spell out a word or words.

ploring the world outside and meeting new © 2010 King Features Synd., Inc. people and sharing new ideas.

Amber Waves