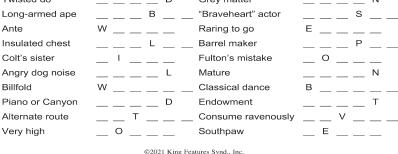

## Each numbered row contains two clues and two 6-letter answers. The two answers differ from each

ARIES (March 21 to April 19) You're not Sheepish when it comes to asserting your opinions on what you think is right or wrong.