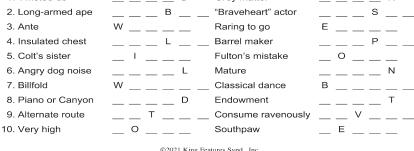

36

other by only one letter, which has already been inserted. For example, if you exchange the A from MASTER for an I, you get MISTER. Do not change the order of the letters. 1. Twisted do Grey matter

### Even Exchange by Donna Pettman

Weekly **SUDOKU** 

by Linda Thistle

7

3

Place a number in the empty boxes in such a way

that each row across, each column down and

each small 9-box square contains all of the