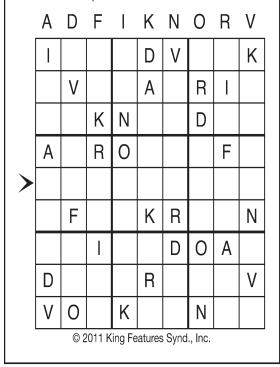

© 2014 King Features Synd., Inc. All rights reserved

by Linda Letter Box Thistle

Place a letter in the empty boxes in such a way that each row across, each column down and each small 9-box square contains all of the letters listed above the diagram. When completed, the row indicated will spell out a word or words.