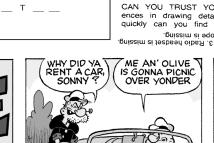

## DIFFICULTY THIS WEEK: \*\*

★ Moderate ★★ Challenging

BY HENRY BOLTINOFF

CAN YOU TRUST YOUR EYES? There are at least six differ ences in drawing details between top and bottom panels. Hov quickly can you find them? Check answers with those below Differences: 1. Tube is missing. 2. Pole is moved. 3. Radio headset is missing. 1. Bench is missing. 5. Trousers are shorter. 6. Rope is missing.