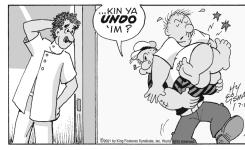

# Find at least six differences in details between panels

Weekly **SUDOKU** 

by Linda Thistle

1

3

2

Place a number in the empty boxes in such a way

that each row across, each column down and

8

3

6

Differences: 1. String is missing. 2. Ball is moved. 3. Sleeve is different. 4. Hedge is smaller. 5. Sneakers are different. 6. Socks are missing.

FAVOR ?