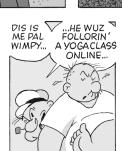

# Find at least six differences in details between panels

Weekly **SUDOKU** 

by Linda Thistle

1

3

2

Place a number in the empty boxes in such a way

that each row across, each column down and

8

3

6

Differences: 1. String is missing. 2. Ball is moved. 3. Sleeve is different. 4. Hedge is smaller. 5. Sneakers are different. 6. Socks are missing.

FAVOR ?