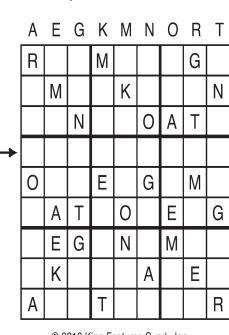

# Letter Box Thistle

Place a letter in the empty boxes in such a way that each row across, each column down and each small 9-box square contains all of the letters listed above the diagram. When completed, the row indicated will spell out a word or words.