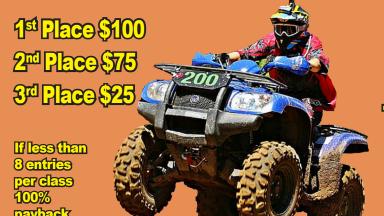

ATV/MC/SIDE X SIDE

**OBSTACLE COURSE** 

Friday, August 27th

**DEMOLITION DERBY** 

Saturday, August 28th

ATV/MC/SIDE X SIDE TRUCK MUD RUN

Paradise Amusements Carnival Rides opens at 6:00pm

## **Estill County Fair Board**

PRESENTS

ATV / MOTORCYCLE / SIDE X SIDE

DISTIDIZACE

Wednesday, August 25, 2021

CLASSES: 4x4 2x4 Youth Sport & Motorcycles

PARADISE AMUSEMENTS CARNIVAL OPENS AT 6PM

**Estill County Fairgrounds** 

38 South Irvine Road, Irvine, KY

For more information, Contact Chris Hunt 606-975-3311 or Teddy Hunt 606-643-5473

Not responsible for accidents!