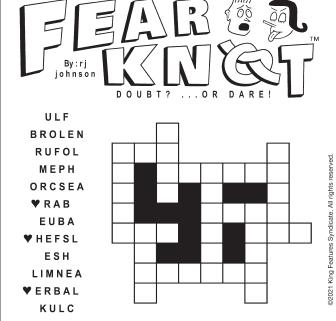

money 40 Expansive 41 — -bitty

44 Greek cross 45 Discoverer's call

46 Pester "Today" rival,

briefly

Unscramble these twelve letter strings to form each into an ordinary word (ex. HAGNEC becomes CHANGE ). Prepare to use only ONE word from any marked ( 🖤 ) letter string as each unscrambles into more than one word (ex. ♥ RATHE becomes HATER or EARTH or HEART ). Fit each string's word either across or down to knot all twelve strings together.

# Puzzles4Ki