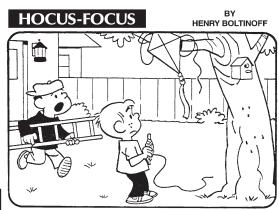

#### DIFFICULTY THIS WEEK: ◆

◆ Moderate ◆◆ Challenging

♦ ♦ ♦ HOO BOY!

© 2021 King Features Synd., Inc.

Find at least six differences in details between panels.

Milerences: 1. Light fixture is missing. 2. Ladder is shorter. 3. Body is slimmer. . Kite tail is shorter. 5. Bush is missing. 6. Bird house is missing. New! 24 HOCUS FOCUS puzzles \$3.50 • 24 Volumes • Order at: rbmamall.com