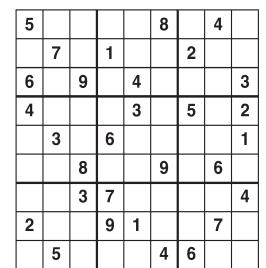

# Weekly **SUDOKU**

by Linda Thistle

Place a number in the empty boxes in such a way that each row across, each column down and each small 9-box square contains all of the numbers from one to nine.

#### DIFFICULTY THIS WEEK: ◆

◆ Moderate ◆◆ Challenging

♦ ♦ ♦ HOO BOY!

© 2021 King Features Synd., Inc.

Find at least six differences in details between panels.

Milerences: 1. Light fixture is missing. 2. Ladder is shorter. 3. Body is slimmer. . Kite tail is shorter. 5. Bush is missing. 6. Bird house is missing. New! 24 HOCUS FOCUS puzzles \$3.50 • 24 Volumes • Order at: rbmamall.com