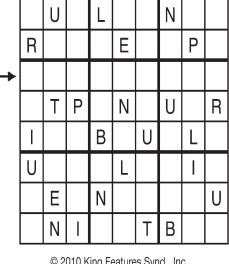

Letter Box Thistle

Place a letter in the empty boxes in such a way

that each row across, each column down and each

small 9-box square contains all of the letters listed

LNP

above the diagram. When completed, the row

indicated will spell out a word or words.

В

Unlisted clue hint: Must Pay Before Passing Through

Moon

Sluice

Starting

Water

by Linda