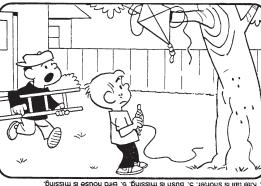

#### DIFFICULTY THIS WEEK: ◆

◆ Moderate ◆◆ Challenging

♦ ♦ ♦ HOO BOY!

© 2021 King Features Synd., Inc.

Find at least six differences in details between panels.

Milerences: 1. Light fixture is missing. 2. Ladder is shorter. 3. Body is slimmer. . Kite tail is shorter. 5. Bush is missing. 6. Bird house is missing. New! 24 HOCUS FOCUS puzzles \$3.50 • 24 Volumes • Order at: rbmamall.com