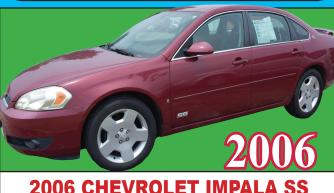

2006 PONTIAC G-6 GTP V/6 "VERY RARE!" 2-DR! LOADED ON 72.000 MILES! **AUTOMATIC! LOADED! LOCAL TRADE!** 

4-DOOR! LEATHER! LOADED! **LOW MILES! SUPER NICE CAR!** 

2006 CHEVROLET IMPAL V8 SUPER SPORT! 4-DOOR! NICE FAMILY CAR! **LOADED WITH EXTRAS!** 