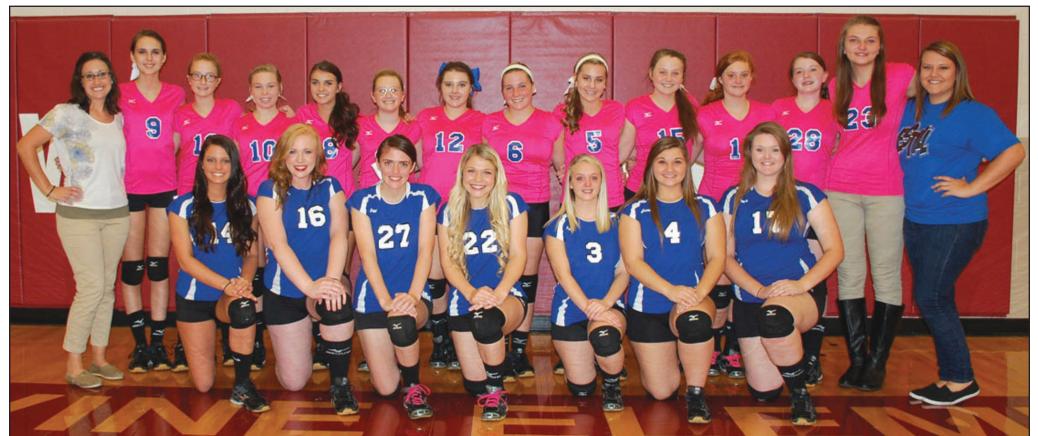

## 2015 Estill County Lady Engineers Volleyball

**Kyra Cackling** daughter of Debbie Young dau.ofSteve&MissyDeaton

**Zoe Deaton** 

**Emily Taulbee** daughter of Carla Taulbee and Billy & Carolyn Taulbee

**MaKayla Henry** daughter of Tricia & John Henry

**Montana Jones** niece of Cindy & Chris Epperson

Caley Judge daughter of Sandy & Brian Judge

**McKeely Muncie** daughter of Kristi & Mike Muncie

2015 Estill County Lady Engineers Volleyball Team

Left to right, front row, kneeling: Seniors McKeely Muncie, Caley Judge, MaKayla Henry, Zoe Deaton, Montana Jones, Kyra Cackling, Emily Taulbee. Back: assistant coach BreAnda Browning, Shayla Gibson, Amber Arvin, Myranda Gaither, Payten Rice, Audrey Arvin, Angelica Bailey, Kaylee Covey, Kayleigh Angel, Lauren Carroll, Katie Sparks, Brooklynn Flynn, Danielle Officer and head coach Shayla Brinegar.