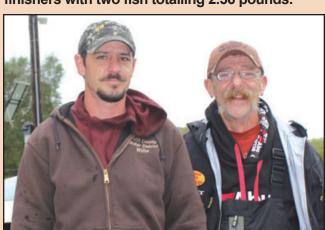

**SAL Bass Fishing Second Place** Charlie Brown and Randy Harrison were 2nd place finishers with two fish totalling 2.56 pounds.

**SAL Bass Fishing Third Place** Willie Murphy and Tony Murphy caught one fish weighing 2.25 pounds.