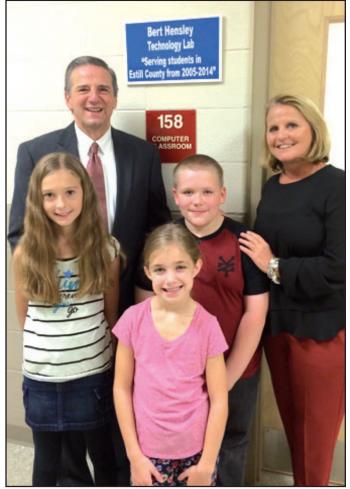

**West Irvine Computer Room Dedication** The computer lab at the new West Irvine Elementary was dedicated Friday morning to former Superintendent Bert Hensley, who retired at the end of last year. Students pictured with Supt. Hensley and West Irvine Principal Loretta Cruse are Addison Beard, 5th Grade, Trenton Cox, 4th Grade, and Ella Seale, 3rd Grade. All students who had accomplished a certain reading goal via computer attended the ceremony.