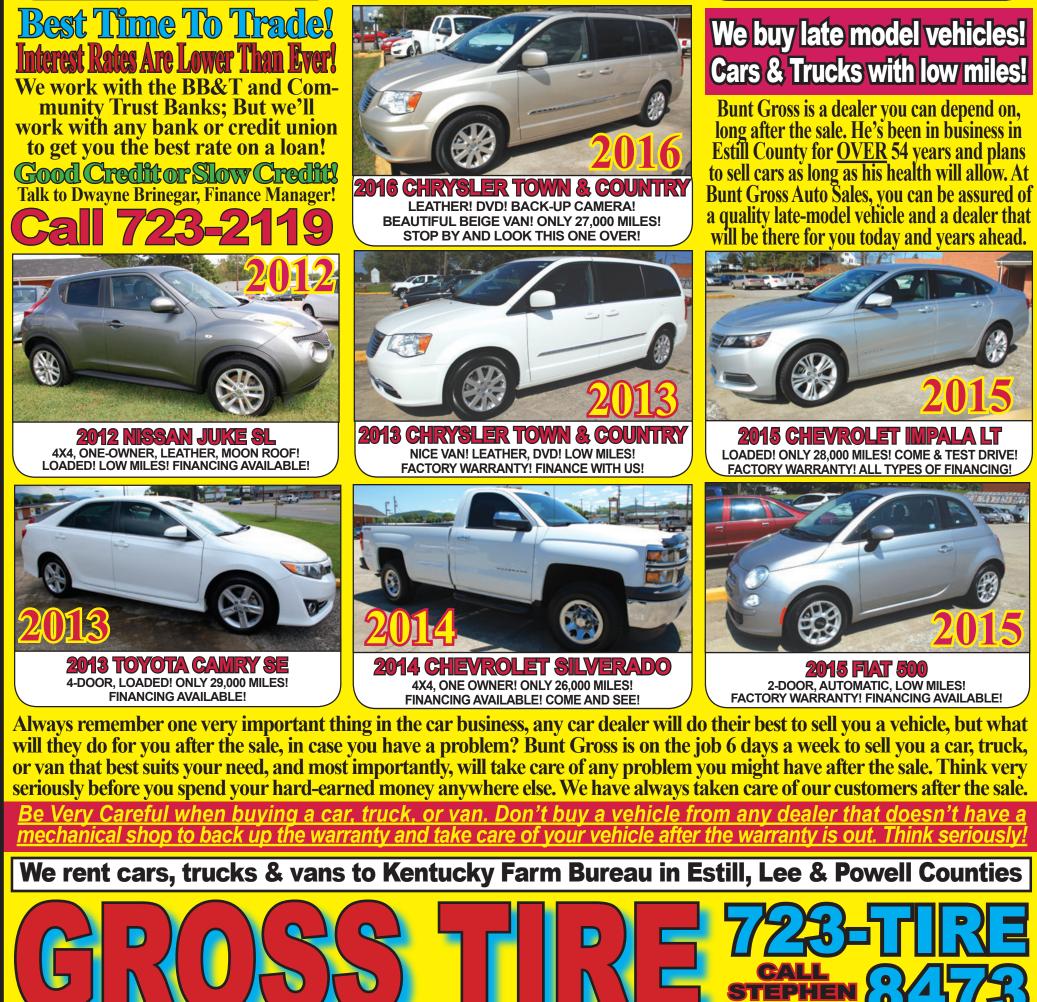

ISSAN SENTRA SV FOUR-DOOR! GOOD GAS MILEAGE! "A PERFECT FAMILY CAR"

www.buntgrossautosales.com

**2010 CHEVROLET MALIBU LT** STOP BY AND TEST DRIVE THIS BEAUTIFUL BLUE FAMILY CAR! V6! WE HAVE FINANCING!

**2013 CHEVROLET SILVERADO LT** EXTENDED CAB! 4X4 WITH 5.3 ENGINE! 50,000 MILES! NICE CLEAN TRUCK! COME AND SEE!