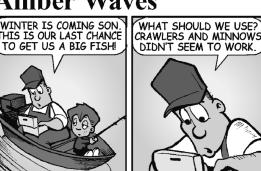

by Linda Thistle

9

7

6

Place a number in the empty boxes in such a way

that each row across, each column down and

each small 9-box square contains all of the

numbers from one to nine.

**DIFFICULTY THIS WEEK:** ◆ ◆

◆ Moderate ◆◆ Challenging

♦♦♦ HOO BOY!

© 2016 King Features Synd., Inc

Find at least six differences in details between panels.

Differences: 1. Pennants are missing. 2. Stripe is missing. 3. Number is different 4. Pail is missing. 5. Sign is missing. 6. Tail is different. New! 24 HOCUS FOCUS puzzles \$3.50 • 24 Volumes • Order at: rbmamall.com Y'JEST LORST

STROGANOFF.

6

5

2

7

1

4 3

**HOCUS-FOCUS** 

5

8

8

9

5

©2016 King Features

8

3

2

5

7

6

1

4

3

8

7

HENRY BOLTINOFF



7SPINACH A LA KING, SPINACH SALAD, SPINACH TORTE



by Mike Marland

















YOU'VE GOT A

BIRTHDAY

COMING UP.

The Spats