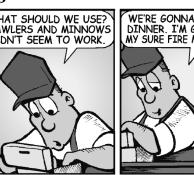

by Linda Thistle

9

7

6

Place a number in the empty boxes in such a way

that each row across, each column down and

each small 9-box square contains all of the

numbers from one to nine.

**DIFFICULTY THIS WEEK:** ◆ ◆

◆ Moderate ◆◆ Challenging

♦♦♦ HOO BOY!

© 2016 King Features Synd., Inc

Find at least six differences in details between panels.

Differences: 1. Pennants are missing. 2. Stripe is missing. 3. Number is different 4. Pail is missing. 5. Sign is missing. 6. Tail is different. New! 24 HOCUS FOCUS puzzles \$3.50 • 24 Volumes • Order at: rbmamall.com Y'JEST LORST

STROGANOFF.

6

5

2

7

1

4 3

**HOCUS-FOCUS** 

5

8

8

9

5

©2016 King Features

8

3

2

5

7

6

1

4

3

8

7

HENRY BOLTINOFF



7SPINACH A LA KING, SPINACH SALAD, SPINACH TORTE



by Mike Marland

















YOU'VE GOT A

BIRTHDAY

COMING UP.

The Spats