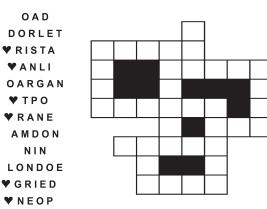

28 Energizes, © 2016 King Features Synd., Inc.

21 Carpet 23 Lower limb 25 Top-ranking noble

26 Mr., in Munich "Sad to say

with "up'

Unscramble these twelve letter strings to form each into an ordinary word (ex. HAGNEC becomes CHANGE). Prepare to use only ONE word from any marked ( f v ) letter string as each unscrambles into more than one word (ex. ♥ RATHE becomes HATER or EARTH or HEART). Fit each string's word either across or down to knot all twelve strings together