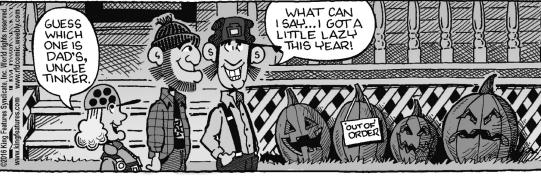

** 

by Linda Thistle

9

7

6

Place a number in the empty boxes in such a way

that each row across, each column down and

each small 9-box square contains all of the

numbers from one to nine.

**DIFFICULTY THIS WEEK:** ◆ ◆

◆ Moderate ◆◆ Challenging

♦♦♦ HOO BOY!

© 2016 King Features Synd., Inc

Find at least six differences in details between panels.

Differences: 1. Pennants are missing. 2. Stripe is missing. 3. Number is different 4. Pail is missing. 5. Sign is missing. 6. Tail is different. New! 24 HOCUS FOCUS puzzles \$3.50 • 24 Volumes • Order at: rbmamall.com Y'JEST LORST

STROGANOFF.

6

5

2

7

1

4 3

**HOCUS-FOCUS** 

5

8

8

9

5

©2016 King Features

8

3

2

5

7

6

1

4

3

8

7

HENRY BOLTINOFF



7SPINACH A LA KING, SPINACH SALAD, SPINACH TORTE



by Mike Marland

















YOU'VE GOT A

BIRTHDAY

COMING UP.

The Spats