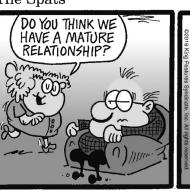

# to ask family members to help with a de- Amber Waves

Love rules for amorous Aquarians who The Spats