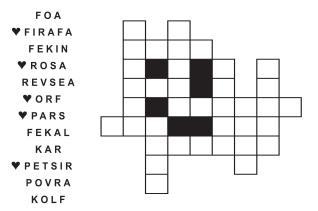

39

- Sevigny 30 Non-clergy 31 Sea eagle 32 "—
- Impossible" 34 NPR's Totenberg
- 35 Sweater material

Unscramble these twelve letter strings to form each into an ordinary word (ex.  ${\tt HAGNEC}$  becomes  ${\tt CHANGE}$ ). Prepare to use only ONE word from any marked (♥) letter string as each unscrambles into more than one word (ex. ♥ RATHE becomes HATER or EARTH or HEART). Fit each string's word either across or down to knot all twelve strings together.

NEW! 30 Fear Knot puzzles \$3.50 • Six Volumes • Order at rbmamall.com