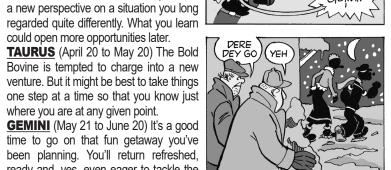

ARIES ((March 21 to April 19) Guess

what, Lamb? You're about to experience

regarded guite differently. What you learn could open more opportunities later.

been planning. You'll return refreshed,

happenings in the early part of the week. But the sensible Crab gets down to seri-