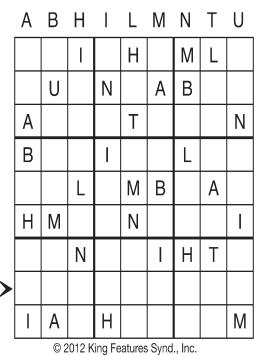

## Letter Box Thistle

by Linda

Place a letter in the empty boxes in such a way that each row across, each column down and each small 9-box square contains all of the letters listed above the diagram. When completed, the row indicated will spell out a word or words.