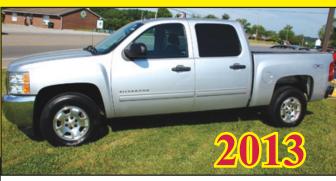

**2013 FORD FUSION SE** 4-DOOR, LOADED! ONLY 33,000 MILES! **FACTORY WARRANTY! FINANCING AVAILABLE!** 

**2012 CHEVROLET MALIBU LT** 4-DOOR! LOADED WITH OPTIONS! **ONLY 38,000 MILES! WE FINANCE!** 

**2013 CHEVROLET SILVERADO** 4X4 CREW CAB! WELL EQUIPPED! STOP BY AND **TEST DRIVE THIS TRUCK-CAR COMBINATION!** 