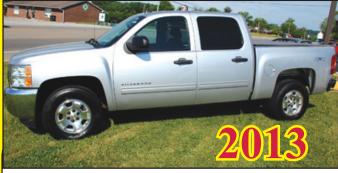

**2013 CHEVROLET SILVERADO** 4X4 CREW CAB! WELL EQUIPPED! STOP BY AND **TEST DRIVE THIS TRUCK-CAR COMBINATION!** 

4-DR, AWD! LOADED WITH OPTIONS! ONLY 13K MILES! **FACTORY WARRANTY! WE FINANCE!** 

2001 FORD MUSTANG
CONVERTIBLE, AUTOMATIC! LOADED!
LOCAL TRADE! GOOD MILES! NICE CAR!