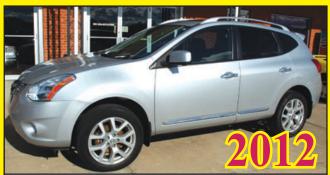

**2015 DODGE JOURNEY** AWD, 6-CYL., 3RD ROW SEAT! ONLY 22,000 MILES! FACTORY WARRANTY! WE HAVE FINANCING!

**2012 NISSAN ROGUE 4X**4 LEATHER, MOON ROOF! LOADED WITH OPTIONS! LIKE NEW! ONLY 34K MI! FINANCING AVAILABLE!