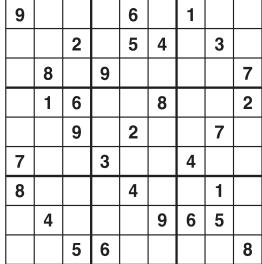

## Weekly **SUDOKU**

by Linda Thistle

Place a number in the empty boxes in such a way that each row across, each column down and each small 9-box square contains all of the numbers from one to nine.

#### **DIFFICULTY THIS WEEK: ★**

★ Moderate ★★ Challenging \* \* \* HOO BOY!

© 2016 King Features Synd., Inc

Find at least six differences in details between panels.

4. Leash is missing. 5. Picture is missing. 6. Hair is different. ent. 3. Tail is shorter. New! 24 HOCUS FOCUS puzzles \$3.50 • 24 Volumes • Order at: rbmamall.com