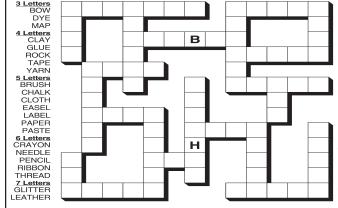

NEW! 30 Fear Knot puzzles \$3.50 • Six Volumes • Order at rbmamall.com

CRISSCROSS - CRAFT SUPPLIES

Each word will fit into one spot in the grid. Use the starting letters as a guide and fit each word into its spot. All words will be used, so cross off each one after you put it into the grid.