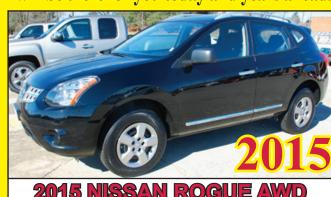

2012 TOYOTA COROLLA 4-DOOR, AUTO! LOADED! ONLY 23,000 MILES! FACTORY WARRANTY! WE FINANCE!

**2015 DODGE JOURNEY**AWD, 6-CYL., 3RD ROW SEAT! ONLY 22,000 MILES! FACTORY WARRANTY! WE HAVE FINANCING!

**2015 NISSAN ROGUE AWD**ALL WHEEL DRIVE! LOADED! ONLY 16,000 MI! FACTORY WARRANTY! WE FINANCE!