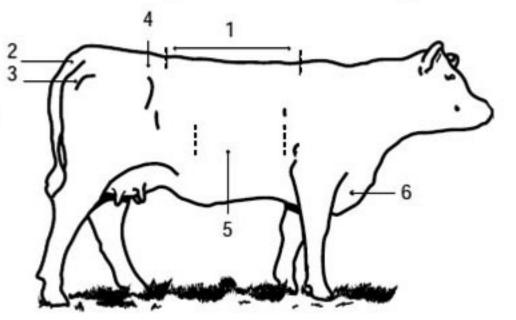

## Learn to use body condition scores as indicators of herd health

Anatomical regions used for determining BCS.

1 = Back 4 = Hooks

at the degree of sharpness

and backbone are two pri-

important areas are the tail-

head, shoulder and brisket

regions of the cow. In gen-

eral, cows with more fat ap-

to the point that individual

them to rebreed in a timely or 6. Heifers that are calving You can determine body fashion.

5 = Ribs

2 = Tail Head

have a body condition score of 4. These cows have eas-13th ribs, but their fore ribs mary regions you need to are covered. The backbone examine to help establish and hooks and pins are still body condition score. Other prominent but are not sharp in appearance. The shoulders are less defined. These cows need to gain about 75 to 100 pounds before breedpear smoother in these areas ing season.

Cows that are in optimal body condition have scores Cows that are too thin, of 5 or 6 and have a good ily identifiable fore and rear are visible unless the animal ribs, sharpness across the has been shrunk. The backthe hook and pin bones near rounded and not easily seen, ply need to maintain their weight until calving.

cows with scores less than 5 at calving have lower preg-

their first calf need to have Cows that are borderline a score of at least 6 to maximize rebreeding success.

3 = Pins

6 = Brisket

The best way to use body of the cow's body. The ribs ily identifiable 12th and condition scoring is to sort cows according to their score at 90-100 days before calving and feed these groups according to their score and nutrient needs to optimize reproduction. Each body condition score typically represents 75 to 100 pounds of body weight. Analyze your feedstuffs so that you can accurately balance rations to meet the needs of each group of cows. This method not only ensures adequate breeding potential of your cowherd, but is also an efficient method of supplying nutrients to your cows.