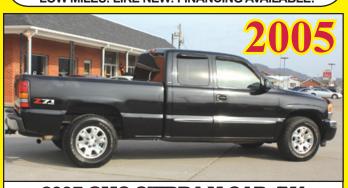

2016 CHEVROLET CRUZE
RED & READY! ONLY 23,000 MILES! WELL EQUIPPED!
A PERFECT SMALL FAMILY CAR! EXCELLENT GAS!

2005 GMC SIERRA X-CAB 4X4

Z-71 PACKAGE WITH 5.3 V-8 ENGINE!
LOADED! LOCAL TRADE & LIKE NEW!