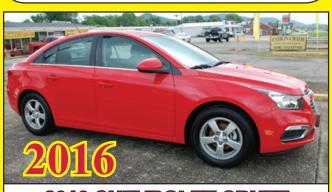

2016 CHEVROLET CRUZE
RED & READY! ONLY 23,000 MILES! WELL EQUIPPED!
A PERFECT SMALL FAMILY CAR! EXCELLENT GAS!

2005 GMC SIERRA X-CAB 4X4

Z-71 PACKAGE WITH 5.3 V-8 ENGINE!
LOADED! LOCAL TRADE & LIKE NEW!