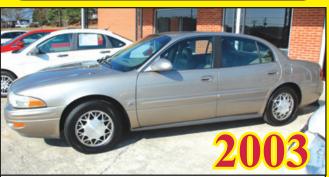

2015 NISSAN ROGUE AWD
4-DOOR! LOADED! ONLY 29,000 MILES!
ALL-WHEEL DRIVE! FINANCING AVAILABLE!

2005 GMC SIERRA X-CAB 4X4 Z-71 PACKAGE WITH 5.3 V-8 ENGINE!

LOADED! LOCAL TRADE & LIKE NEW!

2003 BUICK LESABRE
LIMITED! LEATHER! ONLY 66,000 MILES!
MOON ROOF! ONE-OWNER! WE FINANCE!