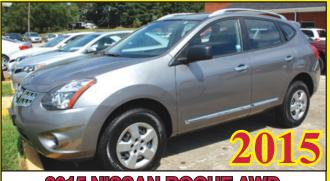

2015 NISSAN ROGUE AWD
4-DOOR! LOADED! ONLY 29,000 MILES!
ALL-WHEEL DRIVE! FINANCING AVAILABLE!

2005 GMC SIERRA X-CAB 4X4 Z-71 PACKAGE WITH 5.3 V-8 ENGINE!

LOADED! LOCAL TRADE & LIKE NEW!

2003 BUICK LESABRE
LIMITED! LEATHER! ONLY 66,000 MILES!
MOON ROOF! ONE-OWNER! WE FINANCE!