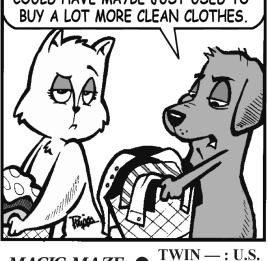

## by Linda **Letter Box** Thistle

Place a letter in the empty boxes in such a way that each row across, each column down and each small 9-box square contains all of the letters listed above the diagram. When completed, the row indicated will spell out a word or words.