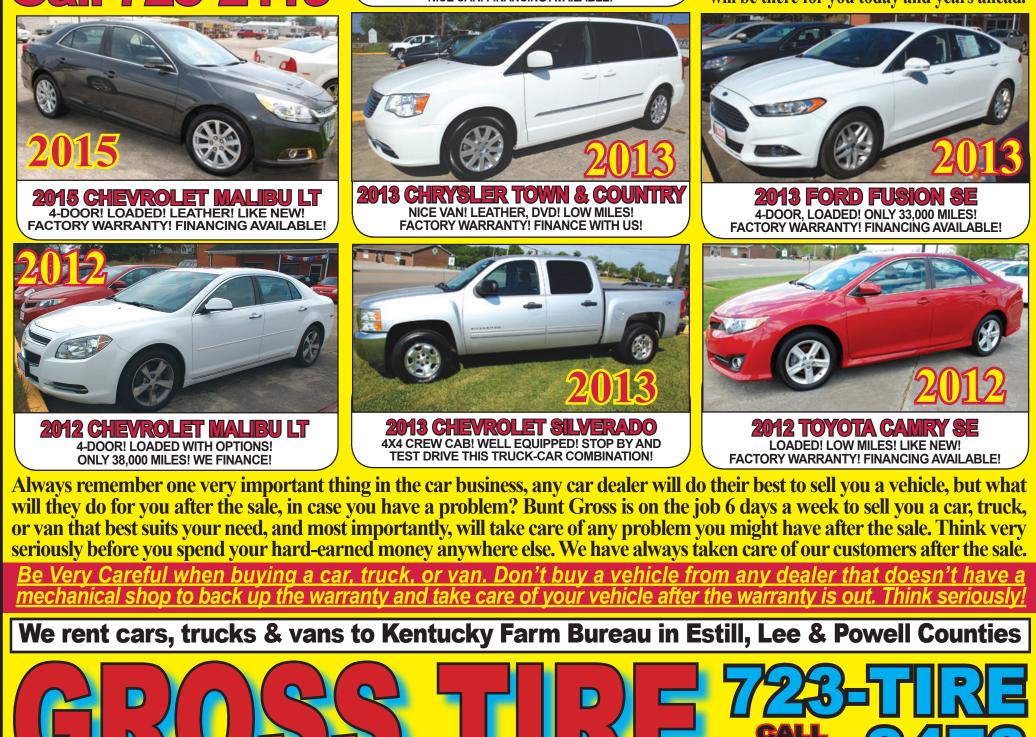

## We buy late model vehicles! Cars & Trucks with low miles!

Bunt Gross is a dealer you can depend on, long after the sale. He's been in business in Estill County for <u>OVER</u> 54 years and plans to sell cars as long as his health will allow. At Bunt Gross Auto Sales, you can be assured of a quality late-model vehicle and a dealer that will be there for you today and years ahead.