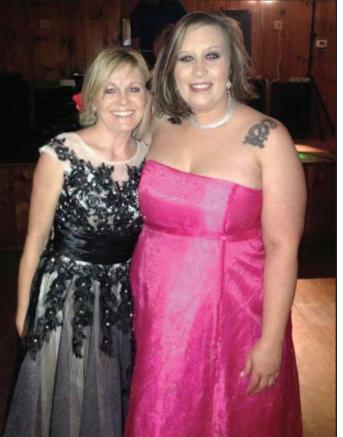

Ashley Arvin, Sabrina Rison, Nancy Jo Abney and Stacye Beeler pose for a picture at the Prom held Saturday night at the Golf Course. The prom organized by Carhartt employees was to raise money for Relay for Life.

The first-ever "Adult" Prom on Saturday evening gave adults a time to look beautiful or handsome. It was postponed from a week earlier because of the deep snow which blanketed Estill County. The event raised money for Relay for Life.