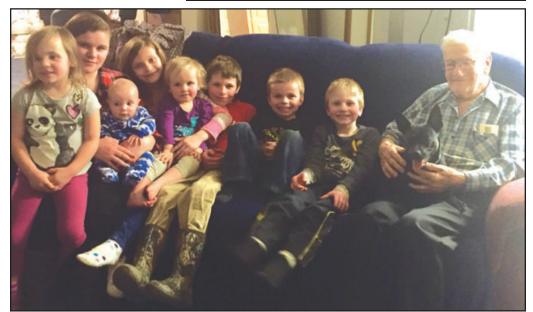

**Prom Photos submitted by Stacye Farmer Beeler** 

Joel Stevenson celebrating his 92nd birthday with his great grandkids. Left to right: Brinley, Bailey, Little Joel, Carly, Beth, Jake, Gavin, Josh, Betty Dog, and Joel.