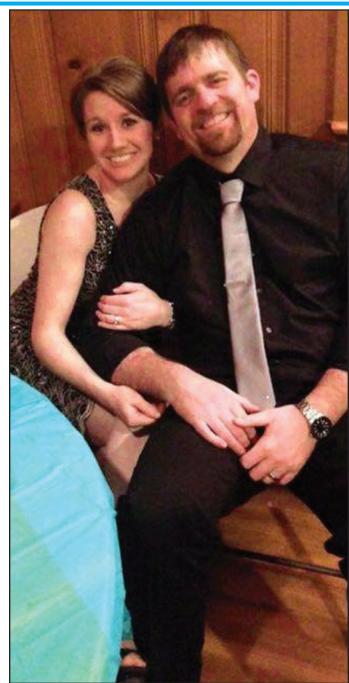

**Prom Photos submitted by Stacye Farmer Beeler** 

Joel Stevenson celebrating his 92nd birthday with his great grandkids. Left to right: Brinley, Bailey, Little Joel, Carly, Beth, Jake, Gavin, Josh, Betty Dog, and Joel.