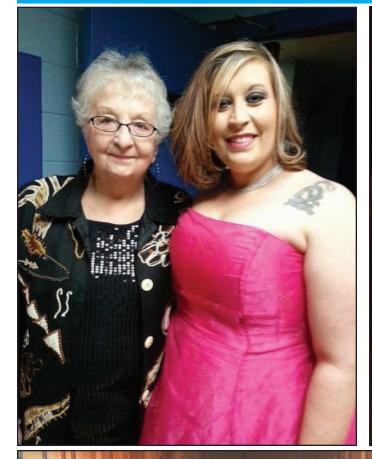

Ashley Arvin, Sabrina Rison, Nancy Jo Abney and Stacye Beeler pose for a picture at the Prom held Saturday night at the Golf Course. The prom organized by Carhartt employees was to raise money for Relay for Life.