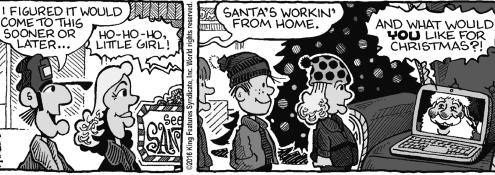

hina.

**CAPRICORN** (December 22 to January 19) The new year could find you indulging in one or more of the hobbies you've always wanted to take up. And don't be surprised if they ultimately direct you toward a new career.

AQUARIUS (January 20 to February 18) The artistic Aquarian should find more opportunities in the new year. You might even make some potentially helpful contacts as you gather to ring in the year 2012.

PISCES (February 19 to March 20) The new year offers challenges for Pisceans who want to make better use of the skills they now have and learn new ones. Personal relationships show stronger positive aspects.

**BORN THIS WEEK**: Although at times you tend to be a bit judgmental, you are generous and caring and very much beloved.



TRACHTE

DON









by Mike Marland



## Amber Waves

R.F.D











## by Jeff Pickering



I'M GONNA HAVE TO PASS