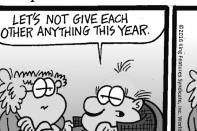

in one or more of the hobbies you've always wanted to take up. And don't be surprised if they ultimately direct you toward a new career.

AQUARIUS (January 20 to February 18) The artistic Aquarian should find more opportunities in the new year. You might even make some potentially helpful contacts as you gather to ring in the year 2012.

PISCES (February 19 to March 20) The new year offers challenges for Pisceans who want to make better use of the skills they now have and learn new ones. Personal relationships show stronger positive aspects.

**BORN THIS WEEK**: Although at times you tend to be a bit judgmental, you are generous and caring and very much beloved.



TRACHTE

DON









by Mike Marland



## Amber Waves

R.F.D











## by Jeff Pickering



I'M GONNA HAVE TO PASS