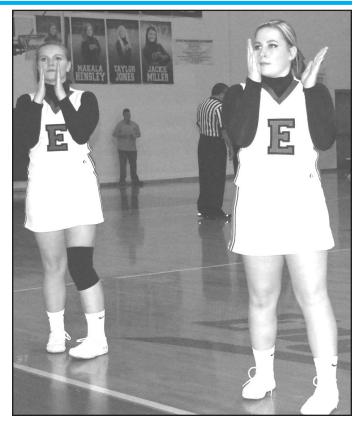

Estill cheerleaders lead the fans in a cheer for the **Engineers against Madison Southern** 

Engineers junior center Caleb Bonny puts up a shot around a Madison Southern player during Estill's contest on Monday night. Bonny has already scored over 1,000 points in his career for the Engineers. At right in white jerseys are #40 Andrew Doty and in the background #11 Hunter Osborne.