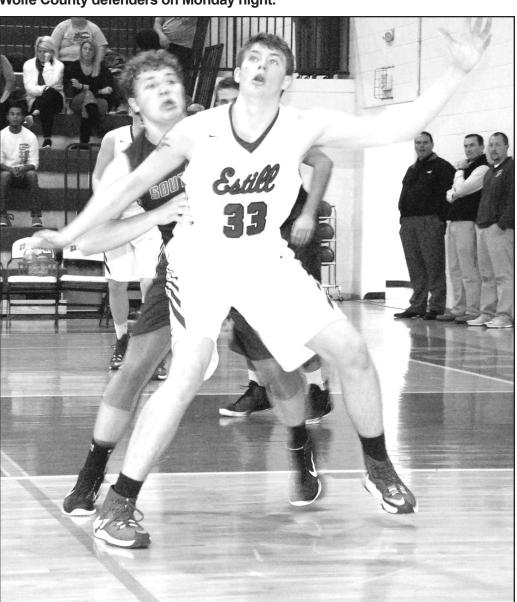

Estill senior center Robert Tipton (#33) calls for the ball during the Engineers

matchup on Monday night against the Eagles of Madison Southern.

**NOTE:** Because of computer issues, the Engineers and Lady Engineers stories by Mike Wiseman were not available this week. Mike will recap Estill action next week.