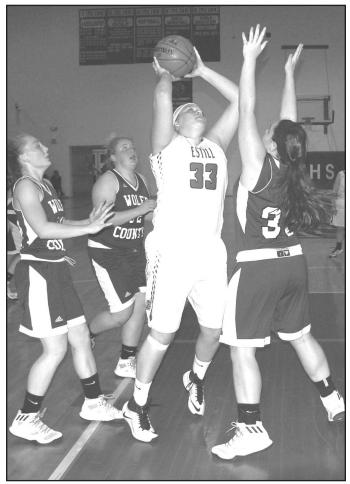

## Page 14, The Estill County Tribune, December 14, 2016

Sydney Danyeur #33, a senior center for the Estill County Lady Engineers puts up a shot over three Wolfe County defenders on Monday night.

Lady Engineers sophomore Meagan Bellamy is trapped by Wolfe County defenders.