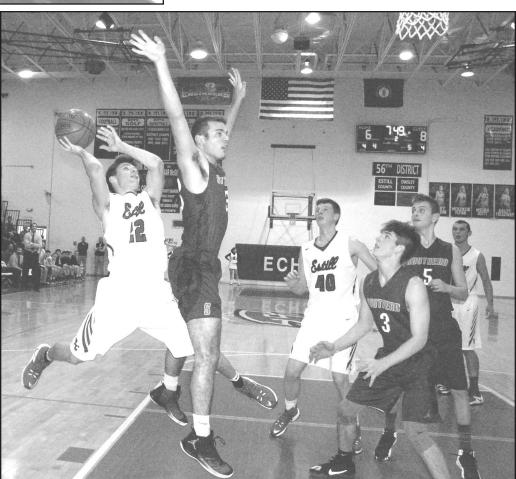

Estill cheerleaders lead the fans in a cheer for the **Engineers against Madison Southern** 

Engineers junior center Caleb Bonny puts up a shot around a Madison Southern player during Estill's contest on Monday night. Bonny has already scored over 1,000 points in his career for the Engineers. At right in white jerseys are #40 Andrew Doty and in the background #11 Hunter Osborne.

Estill senior center Robert Tipton (#33) calls for the ball during the Engineers

matchup on Monday night against the Eagles of Madison Southern.

**NOTE:** Because of computer issues, the Engineers and Lady Engineers stories by Mike Wiseman were not available this week. Mike will recap Estill action next week.