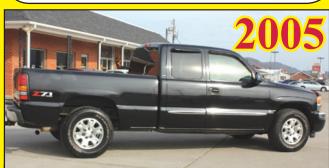

2005 GMC SIERRA X-CAB 4XA Z-71 PACKAGE WITH 5.3 V-8 ENGINE! LOADED! LOCAL TRADE & LIKE NEW!

2013 TOYOTA CAMRY SE
ONLY 27,000 MILES! BEAUTIFUL, SILVER, FAMILY CAR!
STOP BY AND LOOK THIS ONE OVER!

ALL WHEEL DRIVE! LOADED! LOW MILES! FACTORY WARRANTY! FINANCING AVAILABLE!