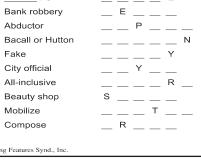

## by Linda Letter Box Thistle

Place a letter in the empty boxes in such a way that each row across, each column down and each small 9-box square contains all of the letters listed above the diagram. When completed, the row indicated will spell out a word or words.

EFIMOQRTU U Т F 0 > Е F Μ U Ε F Т F Ε U Q R Ε 0 0 R Q Ε Μ R 0 © 2012 King Features Synd., Inc.

member makes contact.

3. Brother of Pollux

4. Hardy's buddy

6. Houlihan's rank

5. Make a call

8. Eagle's claw

9. Dogsled driver

10. Vanna or Betty

7. Beguile

\_\_\_\_ S

\_\_\_ L

С

J \_\_\_\_

\_\_ н \_\_

\_ н \_ \_ \_

Abductor

City official

All-inclusive

Beauty shop

Mobilize

Compose

R.F.D.

Fake