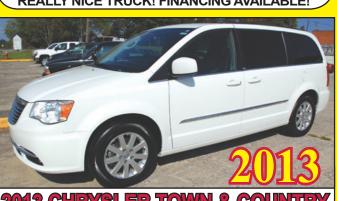

2012 CHEVROLET IMPALA LT LOADED! LOW MILES! FULL SIZE COMFORT! FINANCING AVAILABLE! COME AND TEST DRIVE!

Z-71 PACKAGE WITH 5.3 V-8 ENGINE! LOADED! LOCAL TRADE & LIKE NEW!

1013 CHRYSLER TOWN & COUNTRY
NICE VAN! LEATHER, DVD! LOW MILES!
FACTORY WARRANTY! FINANCE WITH US!