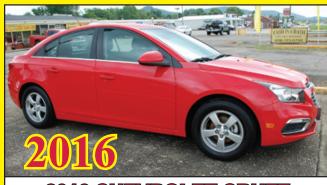

2016 CHEVROLET CRUZE
RED & READY! ONLY 23,000 MILES! WELL EQUIPPED!
A PERFECT SMALL FAMILY CAR! EXCELLENT GAS!

2008 GMC SIERRA 4X4 X-CAB LOADED 4X4! X-CAB! LOW MILES! LOCAL TRADE! REALLY NICE TRUCK! FINANCING AVAILABLE!