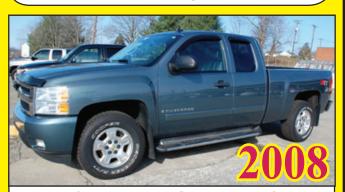

2013 TOYOTA CAMRY SE
ONLY 27,000 MILES! BEAUTIFUL, SILVER, FAMILY CAR!
STOP BY AND LOOK THIS ONE OVER!

2008 CHEVRLET SILVERADO 4X4 4X4 X-CAB, Z-71 PACKAGE! LOADED! LOW MILES! WE HAVE FINANCING!