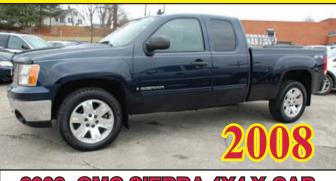

2016 CHEVROLET CRUZE
RED & READY! ONLY 23,000 MILES! WELL EQUIPPED!
A PERFECT SMALL FAMILY CAR! EXCELLENT GAS!

2008 GMC SIERRA 4X4 X-CAB LOADED 4X4! X-CAB! LOW MILES! LOCAL TRADE! REALLY NICE TRUCK! FINANCING AVAILABLE!