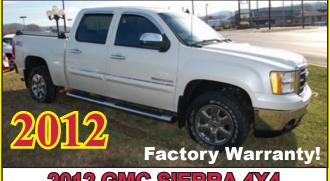

2016 CHEVROLET IMPALA LT 4-DOOR! LIMITED! MOON ROOF! LOADED! LOW MILES! LIKE NEW! FINANCING AVAILABLE!

2016 GMC TERRAIN AWD
ALL WHEEL DRIVE! LOADED! LOW MILES!
LIKE NEW! FINANCING AVAILABLE!

2012 GMC SIERRA 4X4
CREW CAB, 4X4, PEARL PAINT! MOON ROOF!
LOW MILES! LOADED! FINANCING AVAIL.!