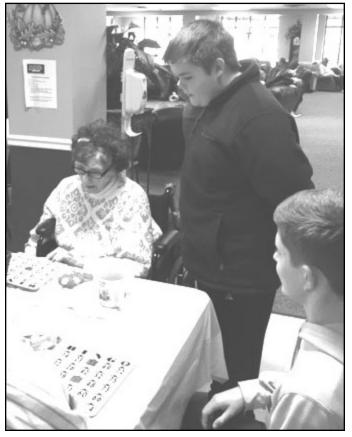

# **Estill Middle School hosts** holiday event at Horizon **Adult Day Care Center**

The Estill County Mid- there the students played dle School Youth Services games with the clients of Adult Day Care.

Center and the Estill Coun- Horizons, made Christmas ty Middle School Student ornaments, and provided Council recently hosted a them with a buffet of homeholiday event at the Horizon made Christmas treats and goodies. A great time was Student Council memhad by all. bers from the middle school Pictured at right are the

shared a bit of holiday cheer students who participated in when visiting the Horizons the event and candid shots Adult Day Care Center On of the students and clients November 23, 2016. While working together.