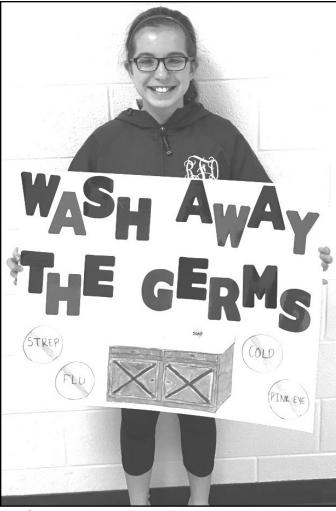

## The power is in your hands to prevent flu!

Contest winner Rylee Friend with her poster.

Yes, the power is in your hands to prevent the Flu! Imagine how great it would be if you or your family were never sick again from a respiratory infection! What diseases are these you ask? For example: The Flu, flu-like illness, common cold, conjunctivitis, pharyngitis, tonsillitis, bronchitis, bronchiolitis, pneumonia, Coxsackie virus, Streptococcus, Pneumoccous, TB and more. Do not touch the T Zone! It is the only portal of entry into the human body for ALL respiratory infections! Practicing the 4 Principles of Hand Awareness behaviors will ensure you "stay well". Imagine never having the flu again! Thank you for helping to "Spread the word not the germs"! In recognition of handwashing awareness month, the Youth Services Center sponsored a poster contest at ECMS. All students were encourage to participate in the contest. Pictured above is contest winner Rylee Friend with her poster. Please remember the 4 Principles of Hand Awareness: • 1. WASH your hands when they are dirty and **BEFORE** eating.