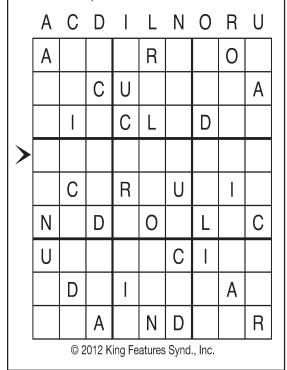

## by Linda Letter Box Dy Lind Thistle

Place a letter in the empty boxes in such a way that each row across, each column down and each small 9-box square contains all of the letters listed above the diagram. When completed, the row indicated will spell out a word or words.