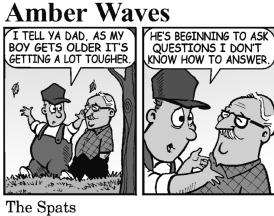

All the facts are not yet in.

TAURUS (April 20 to May 20) With summer just around the corner, travel begins to dominate your sign. Make plans carefully to avoid potential problems in the first half of June.