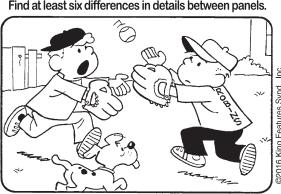

## **DIFFICULTY THIS WEEK:**

◆ Moderate ◆◆ Challenging **♦♦♦** HOO BOY!

© 2016 King Features Synd., Inc.

Find at least six differences in details between panels.

Differences: 1. Fence board is smaller. 2. Number is missing. 3. Glove is different. 4. Dog's ears are different. 5. Leg is moved. 6. Shirt name New! 24 HOCUS FOCUS puzzles \$3.50 • 24 Volumes • Order at: rbn