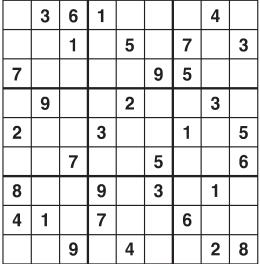

# Weekly **SUDOKU**

by Linda Thistle

Place a number in the empty boxes in such a way that each row across, each column down and each small 9-box square contains all of the numbers from one to nine.

## **DIFFICULTY THIS WEEK:**

◆ Moderate ◆◆ Challenging **♦♦♦** HOO BOY!

© 2016 King Features Synd., Inc.

Find at least six differences in details between panels.

Differences: 1. Fence board is smaller. 2. Number is missing. 3. Glove is different. 4. Dog's ears are different. 5. Leg is moved. 6. Shirt name New! 24 HOCUS FOCUS puzzles \$3.50 • 24 Volumes • Order at: rbn