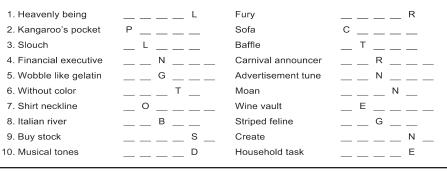

s together.

NEW! 30 Fear Knot puzzles \$3.50 • Six Volumes • Order at rbmamall.com

## Each word will fit into one spot in the grid. Use the starting letters as a guide and fit each word into its spot. All words will be used, so cross off each one after you put it into the grid. 3 Letters ASH SHY 4 Letters DASH HUSH LASH SHOW 5 Letters FLASH LEASH SHRUG Ν 6 Letters ASHORE RUSHED SASHES SHRIMP THRUSH 7 Letters STYLISH WASHING

## HARDSHIP

Even Exchange by Donna Pettman

YISSS

PDO

♥ YONMIS

**♥** DATEP

HNSO

Each numbered row contains two clues and two 6-letter answers. The two answers differ from each other by only one letter, which has already been inserted. For example, if you exchange the A from  $M\underline{A}STER$ for an I, you get MISTER. Do not change the order of the letters



# Weekly **SUDOKU**

by Linda Thistle



Place a number in the empty boxes in such a way that each row across, each column down and each small 9-box square contains all of the numbers from one to nine.

## **DIFFICULTY THIS WEEK:**

◆ Moderate ◆◆ Challenging **♦♦♦** HOO BOY!

© 2016 King Features Synd., Inc.



Find at least six differences in details between panels.



Differences: 1. Fence board is smaller. 2. Number is missing. 3. Glove is different. 4. Dog's ears are different. 5. Leg is moved. 6. Shirt name New! 24 HOCUS FOCUS puzzles \$3.50 • 24 Volumes • Order at: rbn

ARIES (March 21 to April 19) Although you would prefer to move forward at a steady pace, it might be a good idea to stop and reassess your plans. You could find a good reason to make a change at this time.

**TAURUS