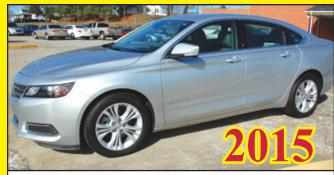

2013 CHEVROLET SILVERADO LT EXTENDED CAB! 4X4 WITH 5.3 ENGINE! 50,000 MILES! NICE CLEAN TRUCK! COME AND SEE!

**2015 CHEVROLET I** LOADED! ONLY 28,000 MILES! COME & TEST DRIVE! FACTORY WARRANTY! ALL TYPES OF FINANCING!