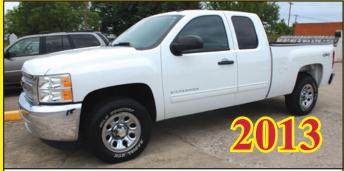

2013 CHEVROLET SILVERADO LT EXTENDED CAB! 4X4 WITH 5.3 ENGINE! 50,000 MILES! NICE CLEAN TRUCK! COME AND SEE!

**2015 CHEVROLET I** LOADED! ONLY 28,000 MILES! COME & TEST DRIVE! FACTORY WARRANTY! ALL TYPES OF FINANCING!