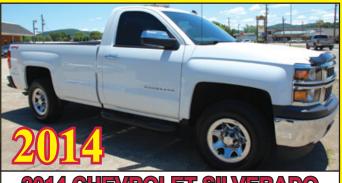

4X4, ONE OWNER! ONLY 26,000 MILES! FINANCING AVAILABLE! COME AND SEE!

2015 NISSAN ROGUE AWD
ALL WHEEL DRIVE! ONLY 23,000 MILES!
FINANCING AVAILABLE! COME AND SEE!

V-6, LEATHER, MOON ROOF, NAVIGATION! LOCAL TRADE! ALL TYPES FINANCING!