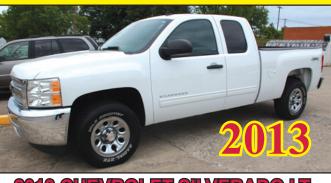

2015 CHEVROLET IMPALA LT LOADED! ONLY 28,000 MILES! COME & TEST DRIVE! FACTORY WARRANTY! ALL TYPES OF FINANCING!

2013 CHEVROLET SILVERADO LT EXTENDED CAB! 4X4 WITH 5.3 ENGINE! 50,000 MILES! NICE CLEAN TRUCK! COME AND SEE!