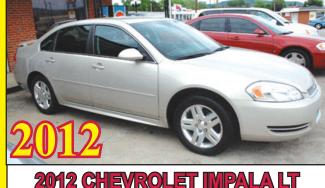

2012 CHEVROLET IMPALA LT
4-DOOR! ONLY 44,000 MILES!
FACTORY WARRANTY! WE HAVE FINANCING!

2013 CHRYSLER TOWN & COUNTR

NICE VAN! LEATHER, DVD! LOW MILES!
FACTORY WARRANTY! FINANCE WITH US!

4-DOOR, ALL WHEEL DRIVE! AUTOMATIC! LOADED!
ONLY 32,000 MILES! FINANCING AVAILABLE!