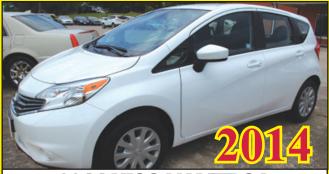

2015 NISSAN ROGU ALL WHEEL DRIVE! ONLY 23,000 MILES! FINANCING AVAILABLE! COME AND SEE

4-DOOR, ALL WHEEL DRIVE! AUTOMATIC! LOADED! ONLY 32,000 MILES! FINANCING AVAILABLE!

VERSA 2014 4-DOOR, AUTOMATIC, LOW MILES, LOADED! FACTORY WARRANTY! WE FINANCE!