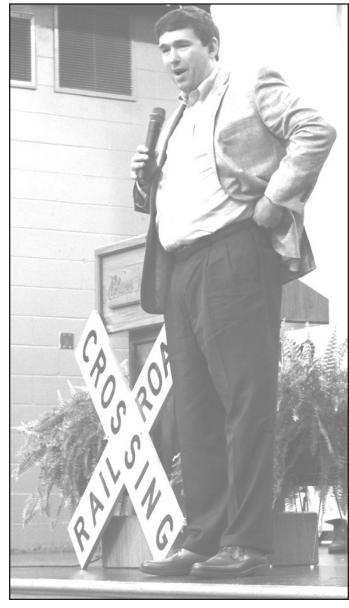

Kentucky Commissioner of Education Stephen Pruitt delivers his keynote speech to the Estill County district employees. (Photo courtesy of Teresa Dawes, Community Ed. Director ECBOE)