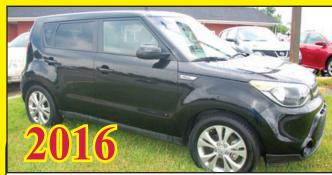

2016 KIA SOUL PLUS
ONLY 21,000 MILES! BLACK & SHARP!
STOP BY & TEST DRIVE!

2013 CHEVROLET SILVERADO LT EXTENDED CAB! 4X4 WITH 5.3 ENGINE! 50,000 MILES! NICE CLEAN TRUCK! COME AND SEE!

**2014 TOYOTA CAMRY SE**4-DOOR! LOADED! ONLY 13,000 MILES!
"ONE OF A KIND!" FINANCING AVAILABLE!