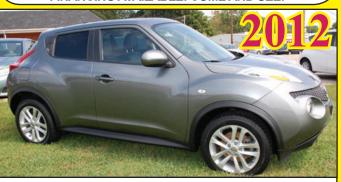

**2012 NISSAN JUKE SL**4X4, ONE-OWNER, LEATHER, MOON ROOF!
LOADED! LOW MILES! FINANCING AVAILABLE!

2015 NISSAN ROGUE AWD
4-DOOR! LOADED! ONLY 29,000 MILES!
ALL-WHEEL DRIVE! FINANCING AVAILABLE!