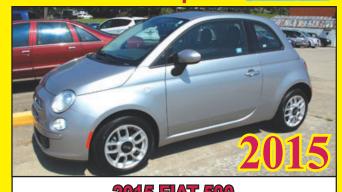

2014 CHEVROLET SILVERADO 4X4, ONE OWNER! ONLY 26,000 MILES! FINANCING AVAILABLE! COME AND SEE!

2015 FIAT 500
2-DOOR, AUTOMATIC, LOW MILES!
FACTORY WARRANTY! FINANCING AVAILABLE!

2016 CHEVROLET CRUZE
RED & READY! ONLY 23,000 MILES! WELL EQUIPPED!
A PERFECT SMALL FAMILY CAR! EXCELLENT GAS!