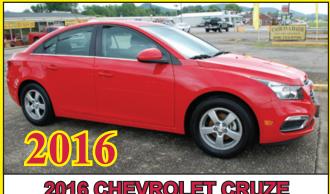

2014 CHEVROLET SILVERADO 4X4, ONE OWNER! ONLY 26,000 MILES! FINANCING AVAILABLE! COME AND SEE!

2015 FIAT 500
2-DOOR, AUTOMATIC, LOW MILES!
FACTORY WARRANTY! FINANCING AVAILABLE!

2016 CHEVROLET CRUZE
RED & READY! ONLY 23,000 MILES! WELL EQUIPPED!
A PERFECT SMALL FAMILY CAR! EXCELLENT GAS!