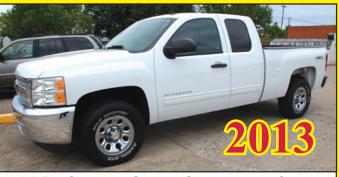

2016 KIA SOUL PLUS
ONLY 21,000 MILES! BLACK & SHARP!
STOP BY & TEST DRIVE!

2013 CHEVROLET SILVERADO LT EXTENDED CAB! 4X4 WITH 5.3 ENGINE! 50,000 MILES! NICE CLEAN TRUCK! COME AND SEE!

**2014 TOYOTA CAMRY SE**4-DOOR! LOADED! ONLY 13,000 MILES!
"ONE OF A KIND!" FINANCING AVAILABLE!