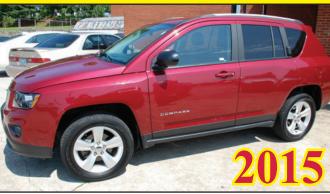

2015 JEEP COMPASS AWD
AUTOMATIC! LOADED! ONLY 37,000 MILES!
FINANCING AVAILABLE!