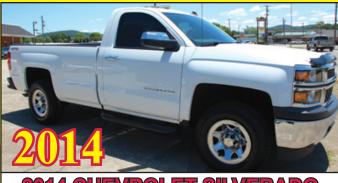

2014 CHEVROLET SILVERADO 4X4, ONE OWNER! ONLY 26,000 MILES! FINANCING AVAILABLE! COME AND SEE!

2015 FIAT 500
2-DOOR, AUTOMATIC, LOW MILES!
FACTORY WARRANTY! FINANCING AVAILABLE!

2016 CHEVROLET CRUZE
RED & READY! ONLY 23,000 MILES! WELL EQUIPPED!
A PERFECT SMALL FAMILY CAR! EXCELLENT GAS!