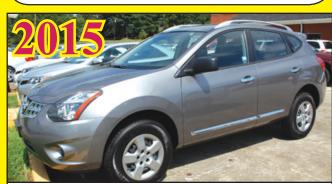

**2012 NISSAN JUKE SL**4X4, ONE-OWNER, LEATHER, MOON ROOF!
LOADED! LOW MILES! FINANCING AVAILABLE!

2015 NISSAN ROGUE AWD
4-DOOR! LOADED! ONLY 29,000 MILES!
ALL-WHEEL DRIVE! FINANCING AVAILABLE!