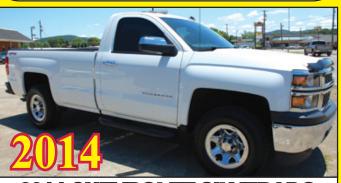

2016 CHEVROLET CRUZE
RED & READY! ONLY 23,000 MILES! WELL EQUIPPED!
A PERFECT SMALL FAMILY CAR! EXCELLENT GAS!

2014 CHEVROLET SILVERADO 4X4, ONE OWNER! ONLY 26,000 MILES! FINANCING AVAILABLE! COME AND SEE!