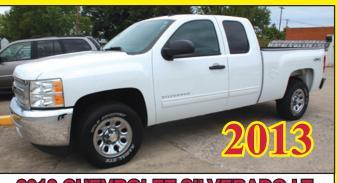

2016 KIA SOUL PLUS
ONLY 21,000 MILES! BLACK & SHARP!
STOP BY & TEST DRIVE!

2013 CHEVROLET SILVERADO LT EXTENDED CAB! 4X4 WITH 5.3 ENGINE! 50,000 MILES! NICE CLEAN TRUCK! COME AND SEE!

**2014 TOYOTA CAMRY SE**4-DOOR! LOADED! ONLY 13,000 MILES!
"ONE OF A KIND!" FINANCING AVAILABLE!