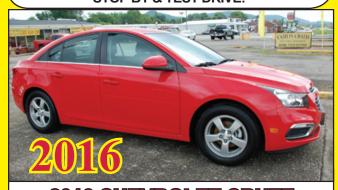

2016 CHEVROLET CRUZE
RED & READY! ONLY 23,000 MILES! WELL EQUIPPED!
A PERFECT SMALL FAMILY CAR! EXCELLENT GAS!

2014 CHEVROLET SILVERADO 4X4, ONE OWNER! ONLY 26,000 MILES! FINANCING AVAILABLE! COME AND SEE!