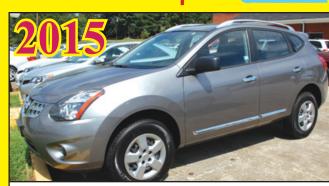

014 CHEVROLET SILVERADO 4X4, ONE OWNER! ONLY 26,000 MILES! FINANCING AVAILABLE! COME AND SEE!

4-DOOR! LOADED! ONLY 29,000 MILES!
ALL-WHEEL DRIVE! FINANCING AVAILABLE!

2016 KIA SOUL PLUS
ONLY 21,000 MILES! BLACK & SHARP!
STOP BY & TEST DRIVE!