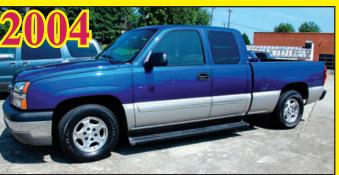

2004 CHEVROLET SILVERADO X-CAB! V/8 AUTOMATIC! ONLY 68,000 MILES! FINANCING AVAILABLE!

**2014 TOYOTA CAMRY SE**4-DOOR! LOADED! ONLY 13,000 MILES!
"ONE OF A KIND!" FINANCING AVAILABLE!