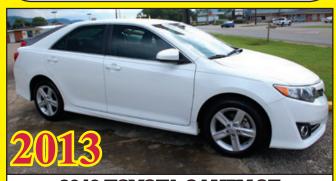

2004 CHEVROLET SILVERADO X-CAB! V/8 AUTOMATIC! ONLY 68,000 MILES! FINANCING AVAILABLE!

**2014 TOYOTA CAMRY SE**4-DOOR! LOADED! ONLY 13,000 MILES!
"ONE OF A KIND!" FINANCING AVAILABLE!