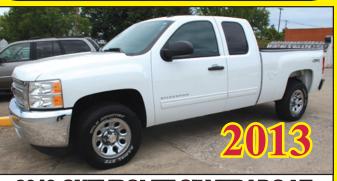

4-DOOR, LOADED! ONLY 29,000 MILES! FINANCING AVAILABLE!

**2013 CHEVROLET SILVERADO LT**EXTENDED CAB! 4X4 WITH 5.3 ENGINE! 50,000 MILES!
NICE CLEAN TRUCK! COME AND SEE!

2015 FAT 500 2-DOOR, AUTOMATIC, LOW MILES! FACTORY WARRANTY! FINANCING AVAILABLE!