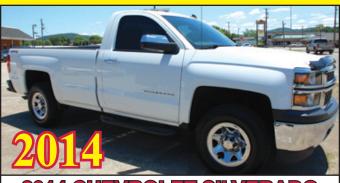

014 CHEVROLET SILVERADO 4X4, ONE OWNER! ONLY 26,000 MILES! FINANCING AVAILABLE! COME AND SEE!

4-DOOR! LOADED! ONLY 29,000 MILES!
ALL-WHEEL DRIVE! FINANCING AVAILABLE!

2016 KIA SOUL PLUS
ONLY 21,000 MILES! BLACK & SHARP!
STOP BY & TEST DRIVE!