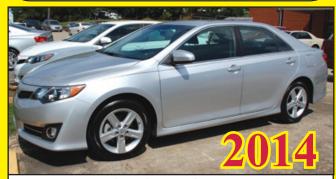

2004 CHEVROLET SILVERADO X-CAB! V/8 AUTOMATIC! ONLY 68,000 MILES! FINANCING AVAILABLE!

**2014 TOYOTA CAMRY SE**4-DOOR! LOADED! ONLY 13,000 MILES!
"ONE OF A KIND!" FINANCING AVAILABLE!