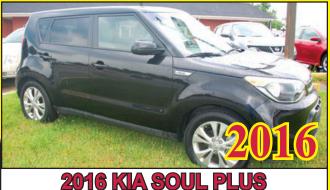

014 CHEVROLET SILVERADO 4X4, ONE OWNER! ONLY 26,000 MILES! FINANCING AVAILABLE! COME AND SEE!

4-DOOR! LOADED! ONLY 29,000 MILES!
ALL-WHEEL DRIVE! FINANCING AVAILABLE!

2016 KIA SOUL PLUS
ONLY 21,000 MILES! BLACK & SHARP!
STOP BY & TEST DRIVE!