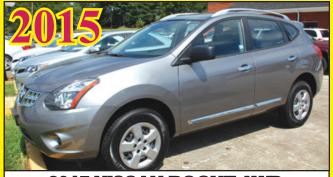

2015 NISSAN ROGUE AWD 4-DOOR! LOADED! ONLY 29,000 MILES! ALL-WHEEL DRIVE! FINANCING AVAILABLE!

**2015 FIAT 500** 2-DOOR, AUTOMATIC, LOW MILES! FACTORY WARRANTY! FINANCING AVAILABLE!

**Open Until 5, M-F \* Noon on Saturday**