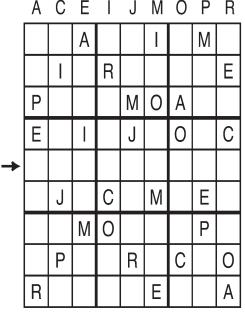

# Letter Box Thistle

by Linda

Place a letter in the empty boxes in such a way that each row across, each column down and each small 9-box square contains all of the letters listed above the diagram. When completed, the row indicated will spell out a word or words.