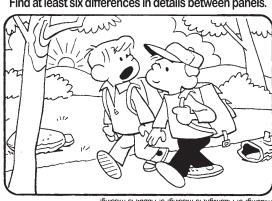

#### Find at least six differences in details between panels.

missing. 5. Flashlight is missing. 6. Rabbit is missing. Differences: 1. Sign is missing. 2. Cap is missing. 3. Jacket is opened. 4. Cuffs are 24 HOCUS FOCUS puzzles \$3.50 • 24 Volumes • Order at: rbmamall.com