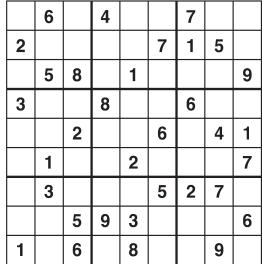

### Weekly **SUDOKU**

by Linda Thistle

Place a number in the empty boxes in such a way that each row across, each column down and each small 9-box square contains all of the numbers from one to nine.

#### **DIFFICULTY THIS WEEK:**

♦ Moderate ◆ ♦ Challenging 

© 2017 King Features Synd., Inc.