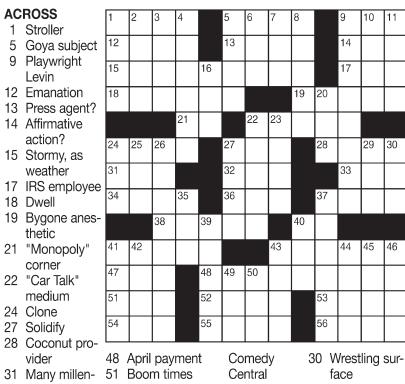

### King Crossword

chip

9 Not fully

10 Lasso

11 Hebrew

month

name

20 Gratuity

22 Jockey's

handful

16 Tokyo's old

developed

- 52 Twicemonthly tide 53 String instrument
- 54 "Holy cow!" Ness or Lomond 55 Recedes Whatever 56 Gaelic number
- Membership **DOWN** 40 Roker or

nia

32 Lubricate

33 Afternoon

social

- Yankovic 41 Brother of Curly 43 Public cele-
- bration Extinct kin of 6 Exist the kiwi
- Takes a break 1 Twosome 2 Mysterious character
  - 3 Curved paths 23 Partner 5 Marceau's specialty
  - 7 Stewart of
  - 25 Court 26 Grow 27 Capricorn 29 Meadow © 2017 King Features Synd., Inc.
- 8 Chipped in a 35 Height of
  - fashion? Record holder 39 Backbone
  - Intent 41 Self-satisfied 42 Crosby pal 43 Dandies
- 44 Use a teaspoon 45 New Mexico art colony 4 Speak evil of 24 Aviv preceder 46 Wheelbase

terminus

49 Kan. neighbor 50 Taxi