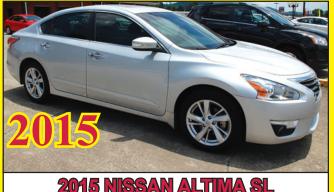

2016 CHEVROLET 3500 EXPRESS VAN 15-PASSENGER, DUAL AIR & HEAT, LOADED! LOW MILES! FACTORY WARRANTY! WE HAVE FINANCING!

EXTEND CAB! 4X4 WITH LOW MILEAGE!
A REALLY NICE TRUCK! FINANCING AVAILABLE!

2015 NISSAN ALTIMA SL 4-DOOR! LEATHER! MOON ROOF! ONLY 5,900 MILES! ONE OWNER! FACTORY WARRANTY! FINANCING!