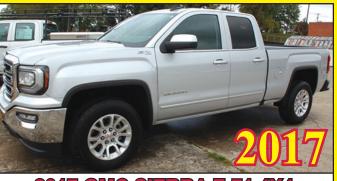

2017 GMC SIERRA Z-71 4X4 4-DOOR, LOADED! ONLY 10,000 MILES! LIKE NEW!

FACTORY WARRANTY! WE HAVE FINANCING!

**2017 NISSAN ROGUE SV AWD**ALL-WHEEL-DRIVE SV! LOADED WITH OPTIONS!
ONLY 19K MILES! WARRANTY & FINANCING!