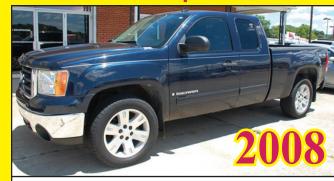

2017 GMC SIERRA Z-71 4X4 4-DOOR, LOADED! ONLY 10,000 MILES! LIKE NEW!

FACTORY WARRANTY! WE HAVE FINANCING!

**2017 NISSAN ROGUE SV AWD**ALL-WHEEL-DRIVE SV! LOADED WITH OPTIONS!
ONLY 19K MILES! WARRANTY & FINANCING!