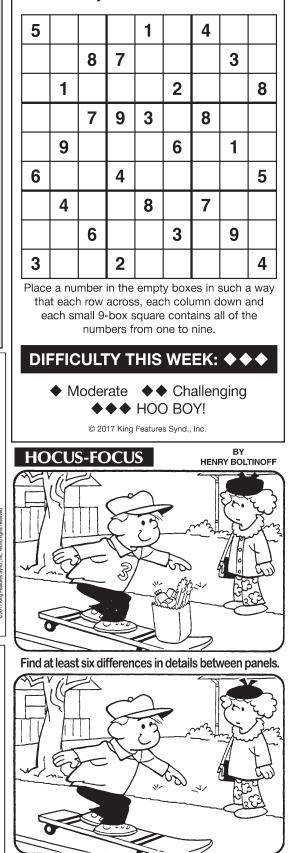

# Weekly SUDOKU

by Linda Thistle

Differences: 1. Fence is smaller. 2. Number is missing. 3. Arm is moved. 4. Bag of grocenes is missing. 5. Hat is different. 6. Button strip is missing. 24 HOCUS FOCUS puzzles \$3.50 • 24 Volumes • Order at: rbmamall.com