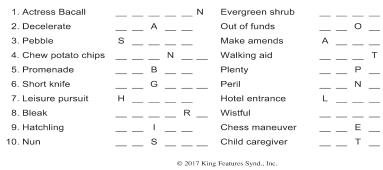

RTH or HEART ). Fit each string's word either across or down to knot all twelve strings together. NEW! 30 Fear Knot puzzles \$3.50 • Six Volumes • Order at rbmamall.com

Puzzles4 S by Helene Hovanec CODED RIDDLE

Change each letter to the one that comes immediately BEFORE it in the alphabet to find a riddle and its answer.

Here's a copy of the alphabet to guide you:

ABCDEFGHIJKLMNOPQRSTUVWXYZ

XIBU'T UIF QSPCMFN XJUI UXJO XJUDIFT? ZPV DBOOPU UFMM

XIJDI XJUDI JT XIJDI.

Even Exchange by Donna Pettman

DAPI

Each numbered row contains two clues and two 6-letter answers. The two answers differ from each other by only one letter, which has already been inserted. For example, if you exchange the A from  $M\underline{A}STER$  for an I, you get MISTER. Do not change the order of the letters.





good time to speak out on a difficult situation. You're known for your honesty, so people will listen and, perhaps, begin to



# Weekly SUDOKU

by Linda Thistle



Differences: 1. Fence is smaller. 2. Number is missing. 3. Arm is moved. 4. Bag of grocenes is missing. 5. Hat is different. 6. Button strip is missing. 24 HOCUS FOCUS puzzles \$3.50 • 24 Volumes • Order at: rbmamall.com



| $U\ T\ R\ P\ R\ O\ L\ O\ N\ G\ P\ I\ M\ J\ G$         |
|-------------------------------------------------------|
| D D A Y L O N G G A A X V S Q                         |
| NKIGNFHNDHAXVTQ                                       |
| O M J G A R O S G H F C A Y W                         |
| G L I F E L O N G E V I T Y U                         |
|                                                       |
|