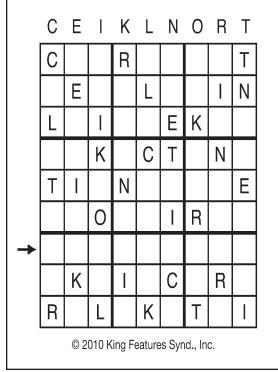

# by Linda Letter Box Dy Lind Thistle

Place a letter in the empty boxes in such a way that each row across, each column down and each small 9-box square contains all of the letters listed above the diagram. When completed, the row indicated will spell out a word or words.