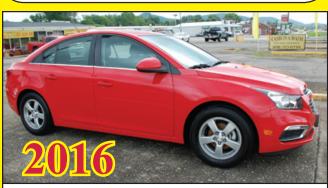

2016 CHEVROLET CRUZE

RED & READY! ONLY 23,000 MILES! WELL EQUIPPED!

A PERFECT SMALL FAMILY CAR! EXCELLENT GAS!

2003 GMC SIERRA 4X4 X-CAB
LOADED 4X4! X-CAB! LOW MILES! LOCAL TRADE!
REALLY NICE TRUCK! FINANCING AVAILABLE!