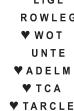

♥ RAWD

Unscramble these twelve letter strings to form each into an ordinary word (ex. HAGNEC becomes CHANGE ). Prepare to use only ONE word from any marked ( f v ) letter string as each unscrambles into more than one word (ex. ♥ RATHE becomes HATER or EARTH or HEART ). Fit each string's word either across or down to knot all twelve strings together.

NEW! 30 Fear Knot puzzles \$3.50 • Six Volumes • Order at rbmamall.com

Change each letter to the one that comes immediately BEFORE it in the alphabet to find a riddle and its answer.

Here's a copy of the alphabet to guide you: