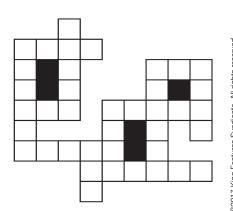

# Letter Box Thistle

by Linda

Place a letter in the empty boxes in such a way that each row across, each column down and each small 9-box square contains all of the letters listed above the diagram. When completed, the row indicated will spell out a word or words.