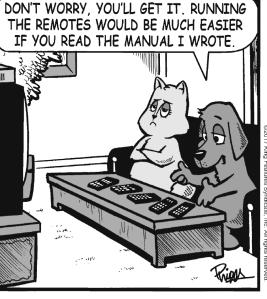

Entrance
- 35 Dalai —

♥ A G T MUDTIC ♥ GNOAM LIGL ROWLEG



♥ OGWNR

♥ RAWD



Unscramble these twelve letter strings to form each into an ordinary word (ex. HAGNEC becomes CHANGE ). Prepare to use only ONE word from any marked ( f v ) letter string as each unscrambles into more than one word (ex. ♥ RATHE becomes HATER or EARTH or HEART ). Fit each string's word either across or down to knot all twelve strings together.

NEW! 30 Fear Knot puzzles \$3.50 • Six Volumes • Order at rbmamall.com

Change each letter to the one that comes immediately BEFORE it in the alphabet to find a riddle and its answer.

Here's a copy of the alphabet to guide you:

ABCDEFGHIJKLMNOPQRSTUVWXYZ

XIBU XBT UIF GJSTU BOJNBM

KVNQFE JO TQBDF? DPX UIBU

PWFS UIF NPPO.

## Just Like Cats & Dogs

by Dave T. Phipps



### UP ON THE MAGIC MAZE **ROOF**

S L J G S D A X V S P N K I F  $C\ A\ X\ V\ S\ L\ Q\ O\ L\ J\ H\ E\ C\ A\ Y$ X(WEATHERVANE)GEK V T R P C N E N L J H F N D C BYXTSLVTARPMIOI MKAIDRGEDPISHBN  $Z\ H\ B\ D\ E\ H\ E\ X\ S\ H\ R\ G\ S\ W\ T$ TUIMSTRTCQOAANN LFRIANNETNALLJI IODGFEDCAUYFFOA

Find the listed words in the diagram. They run in all directions forward, backward, up, down and diagonally

DXSWVVTSELGNIHS

Antenna Dormer Fiddler Birds Flags Flashing

Gutters Saint Nick Shingles Solar panels

Weather vane

©2017 King Features Syndicate, Inc. All rights reserved.

# Letter Box Thistle

by Linda

Place a letter in the empty boxes in such a way that each row across, each column down and each small 9-box square contains all of the letters listed above the diagram. When completed, the row