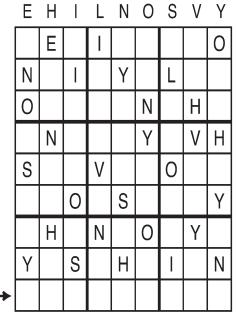

Weekly **SUDOKU** 

by Linda Thistle

2

1

4

Place a number in the empty boxes in such a way

that each row across, each column down and

each small 9-box square contains all of the

numbers from one to nine.

♦ Moderate ♦ ♦ Challenging

◆◆◆ HOO BOY!

© 2017 King Features Synd., Inc

Find at least six differences in details between panels.

**DIFFICULTY THIS WEEK:** ◆◆

2

5