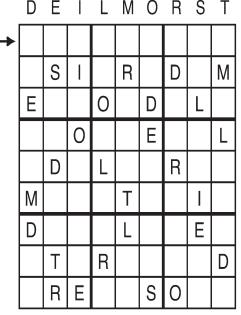

### Amber Waves

YOU'VE BEEN SITTING IN THAT CHAIR DOING

NOTHING ALL DAY.

by Dave T. Phipps ZZZZ ZZZZ

The Spats

that each row across, each column down and each small 9-box square contains all of the letters listed above the diagram. When completed, the row indicated will spell out a word or words.