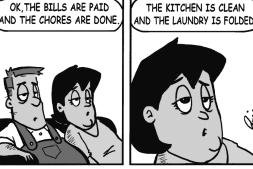

January 19) Concentrate on completing all your unfinished tasks before deadline. You'll then be able to use this freed-up time to research new career opportunities.

**AQUARIUS** (January 20 to February 18) You're right to try to help colleagues resolve their heated differences. But keep your objectivity and avoid showing any favoritism 'twixt the two sides.

PISCES (February 19 to March 20) Your personal life continues to show positive changes. Enjoy this happy turn of events, by all means. But be careful not to neglect your workplace obligations.

BORN THIS WEEK: People of all ages look to you for advice and encouragement. You would make an excellent

(c) 2017 King Features Synd., Inc.















R.F.D.





### Amber Waves

YOU'VE BEEN SITTING IN THAT CHAIR DOING

NOTHING ALL DAY.





by Dave T. Phipps ZZZZ ZZZZ

The Spats





that each row across, each column down and each small 9-box square contains all of the letters listed above the diagram. When completed, the row indicated will spell out a word or words.



© 2010 King Features Synd., Inc.