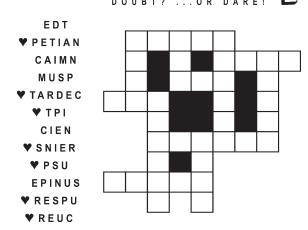

27 Raw mineral 44 Despot 28 Genetic inits. 46 Red or Black 29 Nevertheless 47 Spigot

© 2017 King Features Synd., Inc.

by Dave T. Phipps

EDT

Unscramble these twelve letter strings to form each into an ordinary word (ex.  $\ensuremath{\mathbf{HAGNEC}}$  becomes  $\ensuremath{\mathbf{CHANGE}}$  ). Prepare to use only ONE word from any marked ( 🖤 ) letter string as each unscrambles into more than one word (ex. ♥RATHE becomes HATER or EARTH or HEART). Fit each string's word either across or down to knot all twelve strings together.

Each numbered row contains two clues and two 6-letter answers. The two answers differ from each other by only one letter, which has already been inserted. For example, if you exchange the A from MASTER for an I, you get MISTER. Do not change the order of the letters